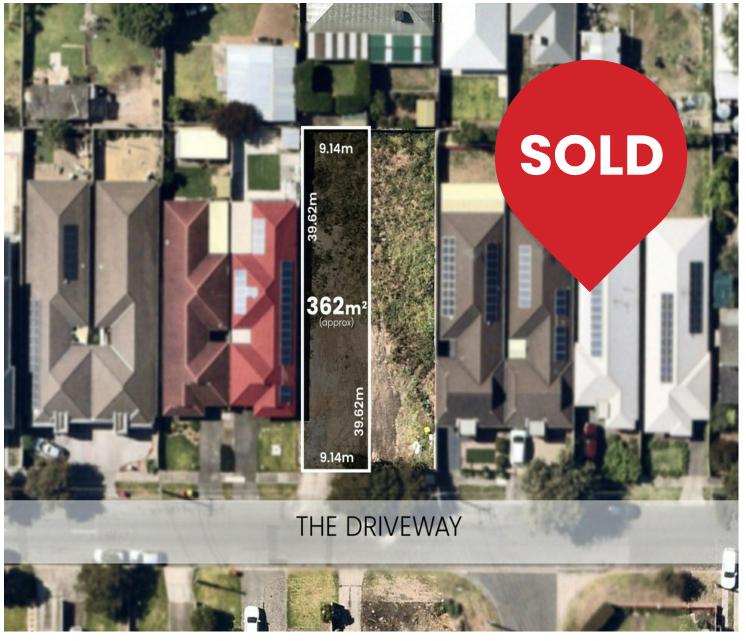

# Sold by Michele Alexandrou

Don't miss this limited opportunity to build a single or double storey home (STCC) on these fabulous blocks of vacant land all ready to go!

11 - Lot 1 Land size 362sqm (approximate) 9.14m2 frontage (approx.) 39.62m2 (approx.) depth (approx.)

11A - Lot 2 Land size 363sqm (approximate) 9.15m2 frontage (approx.) 39.62m2 depth (approx.)

Enjoy lovely walks to and around the Hope Valley Reservoir, and take advantage of the property's close proximity to Tea Tree Plaza, the O'bahn Busway, Modbury Medical Centre, Kildare College and many other schools and amenities.

Torrens-titled, over 9 metre frontage, 362m2 & 363m2 allotment approx. and in a fabulous location. Be the envy of your friends and family as you create a slice of paradise in this highly sought after part of Holden Hill