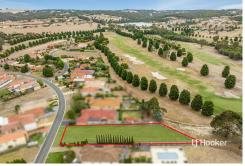

## Hidden Valley, 26 Lakeside Drive

Prime Vacant Land in Prestigious Hidden Valley

Nestled in the heart of the highly sought-after Hidden Valley estate, this expansive flat 1,194 sqm vacant block offers the perfect canvas to build your dream home. Set among stunning natural surroundings with rolling hills, scenic walking trails, and a championship golf course, this premium parcel of land provides a rare opportunity to embrace a lifestyle of luxury and tranquillity.

Boasting a generous 19-metre frontage and ample depth, the block offers flexibility for various home designs, whether you envision a grand residence with resort-style living or a contemporary retreat that blends seamlessly with nature. With all services available and a prime position within the estate, this is your chance to secure a premium slice of Hidden Valley.

- ? Close to the Hidden Valley Golf & Country Club, offering fine dining, tennis courts, a gym, and a swimming pool.
- ? Peaceful, family-friendly environment with scenic walking tracks and parks.
- ? Easy access to Wallan's town centre, schools, shops, and medical facilities.
- ? Convenient commute to Melbourne's CBD via the Hume Freeway or V/Line train from Wallan.