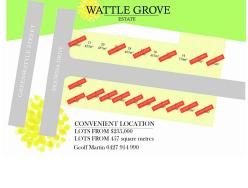

## Harristown, Lot 14/ Wattle Grove Convenience At Your Door || Wattle Grove Glenvale

Wattle Grove - Glenvale: The perfect location to build your home!

Just minutes away from shops, schools, and parks, this property offers unbeatable convenience. Clifford Gardens is a mere 5 minutes away, while the bustling Toowoomba CBD is less than 10 minutes' drive.

Visit Geoff Martin of LJ Hooker Toowoomba for more information

LAND 700 m<sup>2</sup>

For Sale \$315,000

Contact Geoff Martin 0427 914 990 gmartin@ljht.com.au

LJ Hooker Toowoomba (07) 4688 2222

**Disclaimer:** All information contained therein is gathered from relevant third parties sources. We cannot guarantee or give any warranty about the information provided. Interested parties must rely solely on their own enquiries.