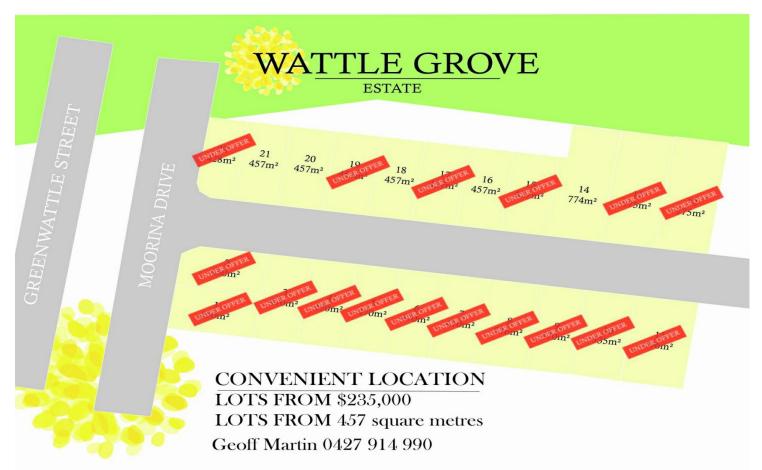

## CONVENIENCE AT YOUR DOOR

BLOCKS FROM 428M2 AT \$235,000

Wattle Grove is conveniently positioned only minutes from Coles Glenvale, Glenvale State School, Harristown State High School and parks.

With only 7 lots left, don't miss your chance to build your dream home in this sought-after location. Each lot offers ample space for you to design and build your perfect home whether it's a first-home, investment or anywhere in between.

With convenient access to local amenities and a welcoming neighborhood, Wattle Grove Estate is the perfect place to call home. Act fast to secure your slice of paradise in this idyllic location. Contact us today for more information.

#### For Sale

Lots from \$235,000