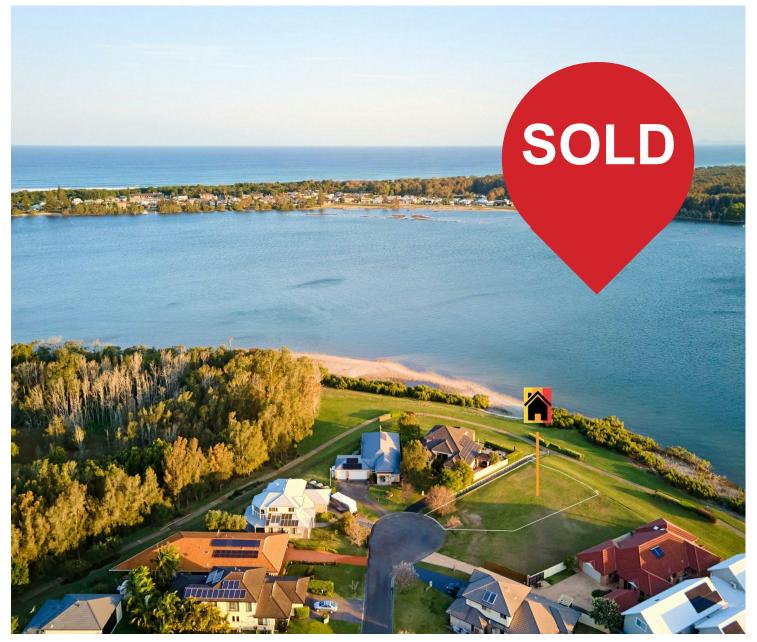

# Harrington, 15 Erin Close

## Another Off Market Sale from our Data Base

Overlooking the Might Manning River and beyond, this 704m2 parcel of land offers both an incredible opportunity, and incredible views. It is exceedingly rare for properties of this calibre to come to market, offering the new owners the opportunity to design and craft a dream Harrington Waters sanctuary to be treasured for generations years to come

- \* Commanding an exclusive waterfront position in a quiet cul-de-sac
- \* Flowing to 18m of rear boundary overlooking the water
- \* Level, ready to build on now subject to Council approval
- \* Ultra rare to find a 'blank canvas' river reserve properties in Harrington
- \* Enjoy walks along the riverfront walkway to Irish Pub & Golf Course
- \* Stroll across to the Harrington Waters shopping village
- \* All underground service, extra wide frontage
- \* 25 mins to Taree, 45 mins to Port Macquarie