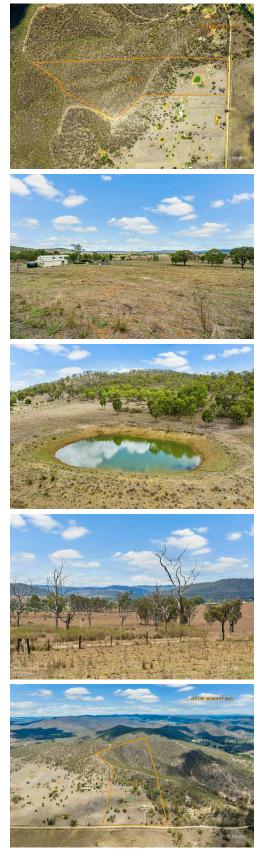

Country Freedom UNDER OFFER

45 acres of rural land with two dams, shed with power.

The land is gentle flowing at the front to elevated timber country at the back.

Great location and surrounded by rural farming, approx. 7 minutes to Harlin and the Brisbane Valley highway.

Perfect location to build your dream home and create your own country lifestyle. Viewing by appointment only.