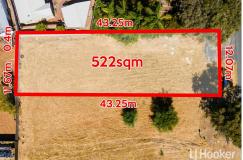

## Halls Head, 68B Leighton Road

522m2 Premium Lot In "Old Halls Head"

- Best offer over \$299,000
- Southeast aspect out towards the estuary and Mandurah City
- Serviced with power and water
- 12.07m approx of street frontage.

## More About this Property

| Property ID   | 4P1SFF2     |
|---------------|-------------|
| Property Type | Residential |
| Land Area     | 522 m²      |