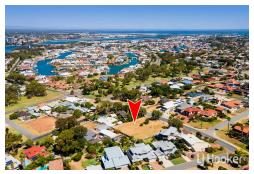

## Halls Head, 68B Leighton Road

522m2 Premium Lot In "Old Halls Head"

- Best offer over \$299,000
- Southeast aspect out towards the estuary and Mandurah City
- Serviced with power and water
- 12.07m approx of street frontage.

For Sale
Best Offer Over \$299,000

Contact Tony Dos Santos 0466 550 512 tdossantos.mandurah@ljhooker.com.au

Halls Head residents enjoy boating, surfing, fishing, and myriad other recreational pursuits. 500m to the Mary Street Lagoon for your boat, so you can leave the car parked at home. 10-minute walk or 2-minute drive to the end of Leighton Road, where you'll find Blue Bay, Back Beach, and Halls Head Beach.

- Potential ocean and estuary views from a second level
- 5-minute drive to the Mandurah Foreshore
- 4-minute drive to Halls Head Central Shopping Centre
- All close by are Glencoe, Dudley Park, and Halls Head Primary Schools, as well as Halls