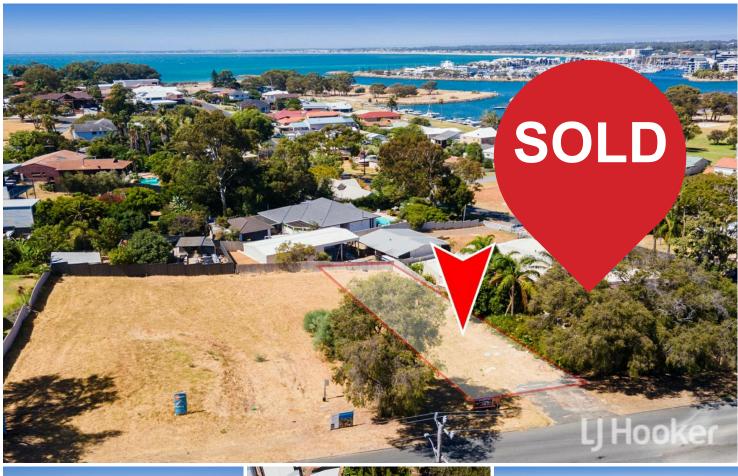

## Halls Head, 68B Leighton Road

522m2 Premium Lot In "Old Halls Head"

- Best offer over \$299,000
- Southeast aspect out towards the estuary and Mandurah City
- Serviced with power and water
- 12.07m approx of street frontage.

For Sale
Best Offer Over \$299,000

Contact Tony Dos Santos 0466 550 512 tdossantos.mandurah@ljhooker.com.au

Halls Head residents enjoy boating, surfing, fishing, and myriad other recreational pursuits. 500m to the Mary Street Lagoon for your boat, so you can leave the car parked at home. 10-minute walk or 2-minute drive to the end of Leighton Road, where you'll find Blue Bay, Back Beach, and Halls Head Beach.

- Potential ocean and estuary views from a second level
- 5-minute drive to the Mandurah Foreshore
- 4-minute drive to Halls Head Central Shopping Centre
- All close by are Glencoe, Dudley Park, and Halls Head Primary Schools, as well as Halls