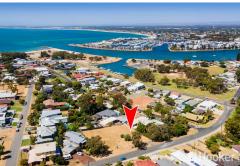

## Halls Head, 68B Leighton Road

522m2 Premium Lot In "Old Halls Head"

- Best offer over \$299,000
- Southeast aspect out towards the estuary and Mandurah City
- Serviced with power and water
- 12.07m approx of street frontage.

For Sale
Best Offer Over \$299,000

Contact Tony Dos Santos 0466 550 512 tdossantos.mandurah@ljhooker.com.au

Halls Head residents enjoy boating, surfing, fishing, and myriad other recreational pursuits. 500m to the Mary Street Lagoon for your boat, so you can leave the car parked at home. 10-minute walk or 2-minute drive to the end of Leighton Road, where you'll find Blue Bay, Back Beach, and Halls Head Beach.

- Potential ocean and estuary views from a second level
- 5-minute drive to the Mandurah Foreshore
- 4-minute drive to Halls Head Central Shopping Centre
- All close by are Glencoe, Dudley Park, and Halls Head Primary Schools, as well as Halls