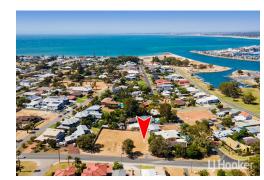

## Halls Head, 68B Leighton Road

522m2 Premium Lot In "Old Halls Head"

- Best offer over \$299,000
- Southeast aspect out towards the estuary and Mandurah City
- Serviced with power and water
- 12.07m approx of street frontage.

For Sale
Best Offer Over \$299,000

Contact Tony Dos Santos 0466 550 512 tdossantos.mandurah@ljhooker.com.au

Halls Head residents enjoy boating, surfing, fishing, and myriad other recreational pursuits. 500m to the Mary Street Lagoon for your boat, so you can leave the car parked at home. 10-minute walk or 2-minute drive to the end of Leighton Road, where you'll find Blue Bay, Back Beach, and Halls Head Beach.

- Potential ocean and estuary views from a second level
- 5-minute drive to the Mandurah Foreshore
- 4-minute drive to Halls Head Central Shopping Centre
- All close by are Glencoe, Dudley Park, and Halls Head Primary Schools, as well as Halls