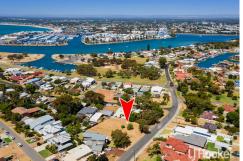

## Halls Head, 68B Leighton Road

522m2 Premium Lot In "Old Halls Head"

- Best offer over \$299,000
- Southeast aspect out towards the estuary and Mandurah City
- Serviced with power and water
- 12.07m approx of street frontage.

For Sale
Best Offer Over \$299,000

Contact Tony Dos Santos 0466 550 512 tdossantos.mandurah@ljhooker.com.au

Halls Head residents enjoy boating, surfing, fishing, and myriad other recreational pursuits. 500m to the Mary Street Lagoon for your boat, so you can leave the car parked at home. 10-minute walk or 2-minute drive to the end of Leighton Road, where you'll find Blue Bay, Back Beach, and Halls Head Beach.

- Potential ocean and estuary views from a second level
- 5-minute drive to the Mandurah Foreshore
- 4-minute drive to Halls Head Central Shopping Centre
- All close by are Glencoe, Dudley Park, and Halls Head Primary Schools, as well as Halls