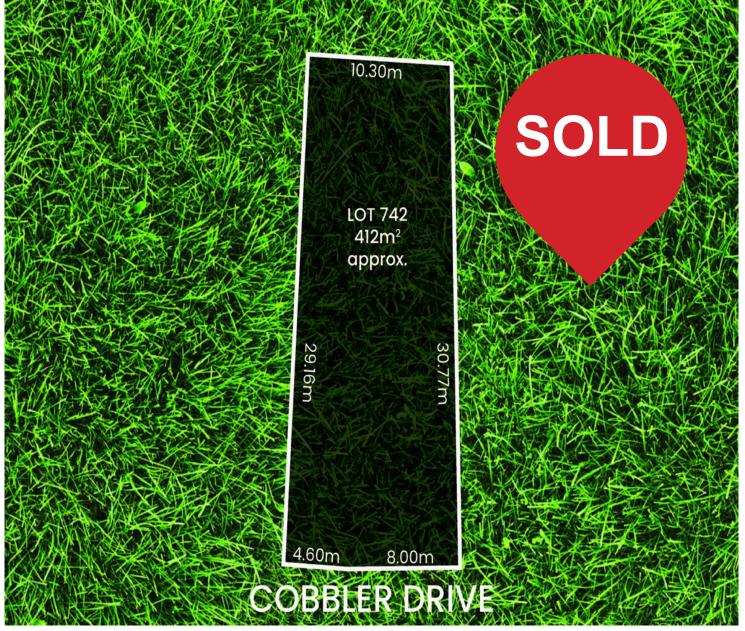

## Greenwith, 37 Cobbler Drive

Create your slice of life!

What a pleasure it is to present this lovely parcel of split level land boasting 412sqm (approx.) with an approximate 12.6m frontage. Take your time to select your building as there is no time frame to build. Situated in the heart of Greenwith and within easy access to the popular Cobbler Creek reserve, walking trials, local shopping, schools and public transport options.