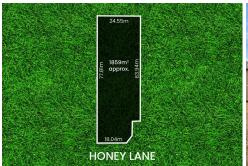

## Rare Opportunity with Elevated Views

Welcome to 16 Honey Lane Greenwith, offering you a Prestige parcel of land boasting 1859sqm (approx.) with stunning views!

Set high on the hill in one of the most sought-after pockets in Greenwith, this property offers you a blank canvas to build the home you have always dreamed of.

### Why you'll Love it!

- \* Peaceful location with a welcoming community feel
- \* Just minutes from both public and private schools
- \* Seamless access to multiple nearby shopping centres

LAND 1,859 m2

### More About this Property

| Property ID   | 2BTYGJU     |
|---------------|-------------|
| Property Type | Residential |
| Land Area     | 1859 m2     |