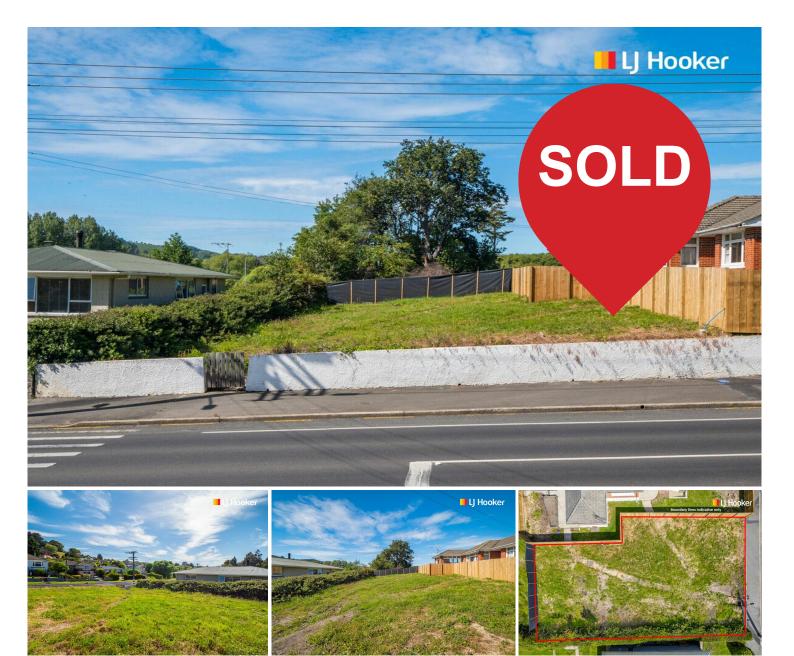

## Green Island, 286 Main South Road

Level & Affordable 459sqm Section

This is a great location to build a new home and raise a family, Green Island has it all - the popular kindergarten and primary school, supermarket, gym, numerous cafes and sports clubs - yet you're only minutes from the Dunedin CBD. If you have always wanted to build, or relocate a dwelling, you will consider this an astute purchase and investment. Don't delay, secure this 459m2 (more or less) section and you can start planning your new home straight away!

## **More About this Property**

| Property ID   | 3MUPGDS     |   |
|---------------|-------------|---|
| Property Type | Residential | _ |
| Land Area     | 459 m²      |   |

**Licensed Real Estate Agents (REAA2008)** 