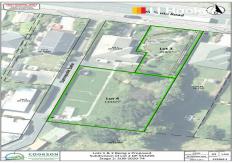

## Green Island, 286 Main South Road

Level & Affordable 459sqm Section

This is a great location to build a new home and raise a family, Green Island has it all - the popular kindergarten and primary school, supermarket, gym, numerous cafes and sports clubs - yet you're only minutes from the Dunedin CBD. If you have always wanted to build, or relocate a dwelling, you will consider this an astute purchase and investment. Don't delay, secure this 459m2 (more or less) section and you can start planning your new home straight away!

## **More About this Property**

| Property ID   | 3MUPGDS     |   |
|---------------|-------------|---|
| Property Type | Residential | _ |
| Land Area     | 459 m²      |   |

**Licensed Real Estate Agents (REAA2008)** 