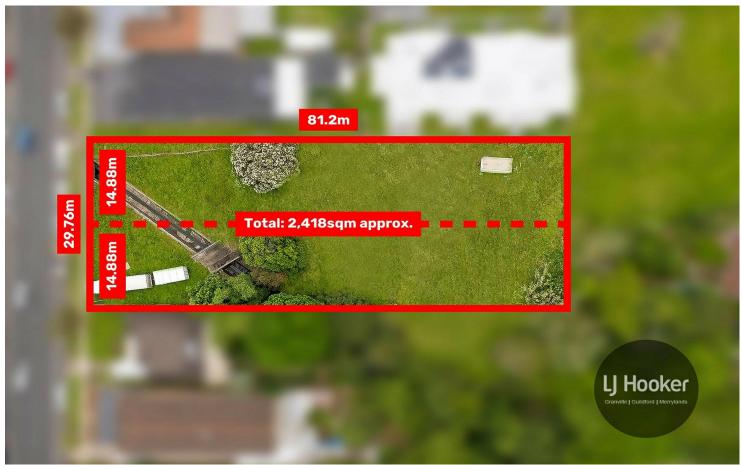

## **Granville, 25 Louis Street**

HUGE LAND —2 Lots - R3 Zoning

Rare opportunity to purchase a huge 2418m2 block of land ideally set in a great location. Easy walk to Granville shops and railway station and only metres to Woolworths shopping centre. Features include;

- \* 2 separate lots and 2 separate titles
- \* Total land area 2418m2 approximately
- \* Each lot 1209m2 approximately
- \* Total frontage 29.76m approximately
- \* Zoned R3 Medium Density Residential
- \* Potential development opportunities include, Townhouses, dual occupancies, boarding houses, child care centre, place of worship subject to council approval.