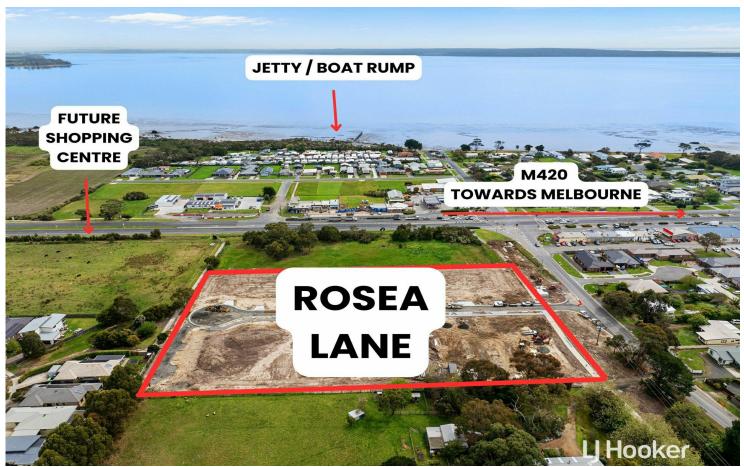

### AFFORDABLE COASTAL LIFESTYLE

Welcome to Rosea Lane, an exceptional new development nestled in the heart of Grantville's town centre. Picture this: your ideal coastal home just metres from all the town amenities you could need. With the beach, boat ramp, jetty, delightful cafes, and charming shops all within a short stroll, Rosea Lane offers an unparalleled lifestyle.

Build your dream home or invest in a fast-growing regional hub where coastal living meets convenience. The proposed upcoming retail development earmarked to be anchored by a Coles supermarket, ensuring that everything you need is nearby!

The boutique lots offered For Sale have been thoughtfully curated to cater to a diverse array of preferences and requirements. All the while, just 40 minutes from Melbourne's outer south-eastern suburbs via dual lane highway, and you can enjoy the serenity of coastal living without sacrificing accessibility. Plus, only 15 minutes further, you'll find the