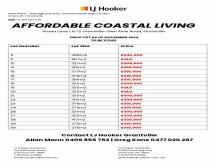

For Sale \$305,000

## **More About this Property**

| Property ID   | RPHS5       |
|---------------|-------------|
| Property Type | Residential |
| Land Area     | 325 m²      |