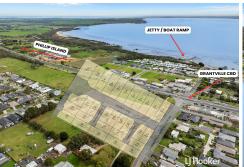

### AFFORDABLE COASTAL LIFESTYLE

Welcome to Rosea Lane, an exceptional new development nestled in the heart of Grantville's town centre. Picture this: your ideal coastal home just metres from all the town amenities you could need. With the beach, boat ramp, jetty, delightful cafes, and charming shops all within a short stroll, Rosea Lane offers an unparalleled lifestyle.

The boutique lots offered For Sale have been thoughtfully curated to cater to a diverse array of preferences and requirements. All the while, just 40 minutes from Melbourne's outer south-eastern suburbs via dual lane highway, and you can enjoy the serenity of coastal living without sacrificing accessibility. Plus, only 15 minutes further, you'll find the