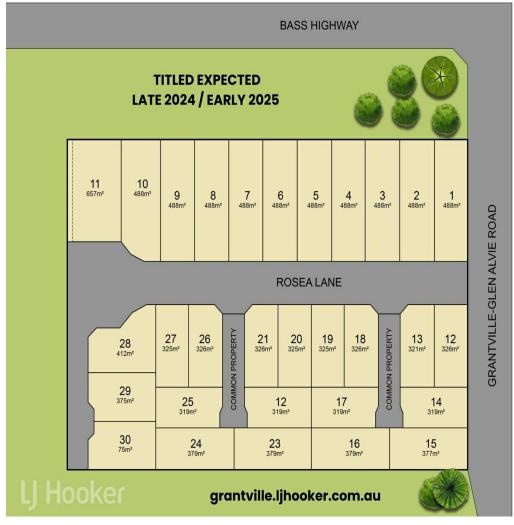

## Build your dream beach home HERE!

- SHORT STROLL TO THE BEACH, BOAT RAMP, JETTY AND LOCAL CAFES / SHOPS
- FAST-GROWING
  REGIONAL BEACHSIDE
  HUB
- ADJOINING UPCOMING RETAIL DEVELOPMENT
- LIFESTYLE ON ROSEA LANE

# **Grantville, Lot 22 Rosea Lane/6-12 Grantville - Glen Alvie Road**

AFFORDABLE COASTAL LIFESTYLE

Welcome to Rosea Lane, an exceptional new development nestled in the heart of Grantville's town centre. Picture this: your ideal coastal home just metres from all the town amenities you could need. With the beach, boat ramp, jetty, delightful cafes, and charming shops all within a short stroll, Rosea Lane offers an unparalleled lifestyle.

The boutique lots offered For Sale have been thoughtfully curated to cater to a diverse array of preferences and requirements. All the while, just 40 minutes from Melbourne's outer south-eastern suburbs via dual lane highway, and you can enjoy the serenity of coastal living without sacrificing accessibility. Plus, only 15 minutes further, you'll find the