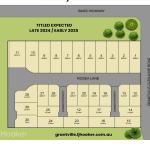

| PRICE LIST AS OF NOVEMBER 2024<br>TO BE TITLED |          |           |  |  |
|------------------------------------------------|----------|-----------|--|--|
| Lot Number                                     | Lot Size | Price     |  |  |
| 9                                              | 400m2    | \$240,000 |  |  |
| 11                                             | 657m2    | SOLD      |  |  |
| 12                                             | 327m2    | \$305,000 |  |  |
| 14                                             | 310/02   | \$299,000 |  |  |
| 15                                             | 377m2    | \$315,000 |  |  |
| 16                                             | 370m2    | \$315,000 |  |  |
| 17                                             | 319m2    | \$315,000 |  |  |
| 18                                             | 321m2    | \$300,000 |  |  |
| 19                                             | 325m2    | SOLD      |  |  |
| 20                                             | 925m2    | SOLD      |  |  |
| 21                                             | 321m2    | \$300,000 |  |  |
| 22                                             | 219m2    | \$300,000 |  |  |
| 23                                             | 379m2    | \$215,000 |  |  |
| 24                                             | 379m2    | \$315,000 |  |  |
| 26                                             | 321m2    | \$200,000 |  |  |
| 97                                             | 325m2    | \$305,000 |  |  |