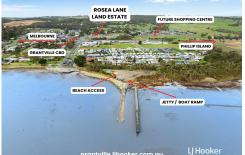

## grantville.ljhooker.com.au UHooker Grantville, Lot 18 Rosea Lane/6-12

Grantville - Glen Alvie Road

AFFORDABLE COASTAL LIFESTYLE

Welcome to Rosea Lane, an exceptional new development nestled in the heart of Grantville's town centre. Picture this: your ideal coastal home just metres from all the town amenities you could need. With the beach, boat ramp, jetty, delightful cafes, and charming shops all within a short stroll, Rosea Lane offers an unparalleled lifestyle.

Build your dream home or invest in a fast-growing regional hub where coastal living meets convenience. The proposed upcoming retail development earmarked to be anchored by a Coles supermarket, ensuring that everything you need is nearby!

The boutique lots offered For Sale have been thoughtfully curated to cater to a diverse array of preferences and requirements. All the while, just 40 minutes from Melbourne's outer south-eastern suburbs via dual lane highway, and you can enjoy the serenity of coastal living without sacrificing accessibility. Plus, only 15 minutes further, you'll find the

# LJ Hooker

**Disclaimer:** All information contained therein is gathered from relevant third parties sources. We cannot guarantee or give any warranty about the information provided. Interested parties must rely solely on their own enquiries. iconic tourist destination of Phillip Island, renowned for its breathtaking beaches and attractions.