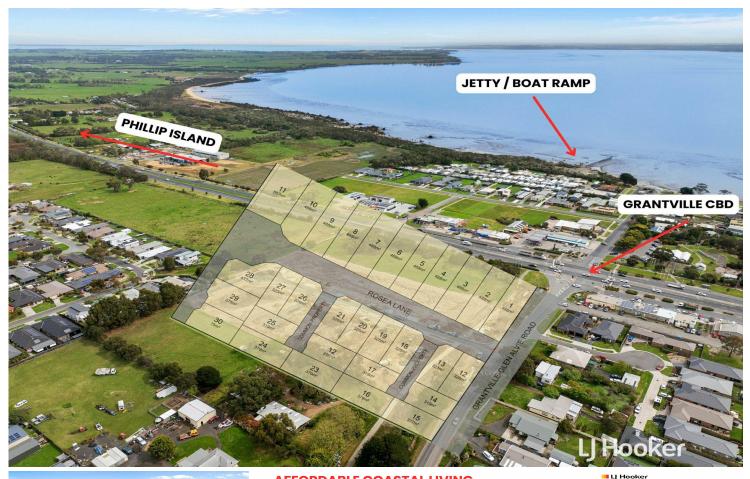

#### AFFORDABLE COASTAL LIVING Build your dream beach home HERE!

### SHORT STROLL TO THE BEACH, BOAT RAMP, JETTY AND LOCAL CAFES / SHOPS ·FAST-GROWING REGIONAL BEACHSIDE HUB ·DSIGNING UPCOMING RETAIL DEVELOPMENT ·LIFESTYLE ON ROSEA LANE ALLAN MANN 0409 855 753 GREG KANE 0477 020 267

## grantville.ljhooker.com.au UHooker Grantville, Lot 18 Rosea Lane/6-12

Grantville - Glen Alvie Road

AFFORDABLE COASTAL LIFESTYLE

Welcome to Rosea Lane, an exceptional new development nestled in the heart of Grantville's town centre. Picture this: your ideal coastal home just metres from all the town amenities you could need. With the beach, boat ramp, jetty, delightful cafes, and charming shops all within a short stroll, Rosea Lane offers an unparalleled lifestyle.

Build your dream home or invest in a fast-growing regional hub where coastal living meets convenience. The proposed upcoming retail development earmarked to be anchored by a Coles supermarket, ensuring that everything you need is nearby!

The boutique lots offered For Sale have been thoughtfully curated to cater to a diverse array of preferences and requirements. All the while, just 40 minutes from Melbourne's outer south-eastern suburbs via dual lane highway, and you can enjoy the serenity of coastal living without sacrificing accessibility. Plus, only 15 minutes further, you'll find the

# LJ Hooker

**Disclaimer:** All information contained therein is gathered from relevant third parties sources. We cannot guarantee or give any warranty about the information provided. Interested parties must rely solely on their own enquiries. iconic tourist destination of Phillip Island, renowned for its breathtaking beaches and attractions.