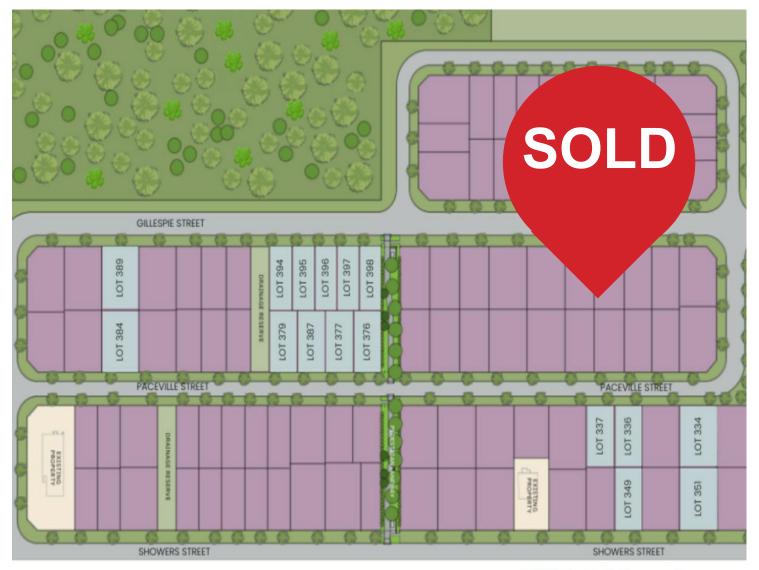

The general feature map is not to scale, subject to change and is for indicative purposes only. Not all lots are available for sale. All dimensions are approximate in their distance and volume. We can not guarantee accuracy and interested parties must rely on their own enquiries.

## Grantham Farm, Lot 396/33 Gillespie

16 Superb Residential Lots within the highly sought after "Rosebank", Grantham Farm Lot sizes ranging from 300m2 to 500m2.

L J Hooker Blacktown are proud to present these residential allotments to the market!

Situated in the highly sought after suburb of Grantham Farm, and in one of Sydney's fastest growth corridors, these 16 residential allotments are located in the popular Landcom developed "Rosebank". These desirable level allotments provide the perfect opportunity and ideal location to build your dream home!

These registered allotments ranging from 300-500m2 offer a wide range of building options, some with the potential for dual occupancy (STCA).

Only 2 lots available Lot 334 - 482m2

For Sale SOLD

Contact

**Matthew Lucas** 