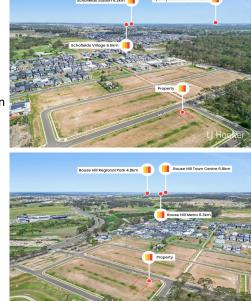

Situated in a highly sought-after location, this property offers easy access to a range of amenities, including quality schools, childcare centers, local shops, and convenient links to Rouse Hill Town Centre and Carmel Village shops.

- Carmel Village Shops 3km (approx.)
- Riverstone Train Station 3.3km (approx.)

This is a fantastic opportunity to secure a well-sized block with a generous frontage in a growing community. With land in this location selling fast, don't miss out!