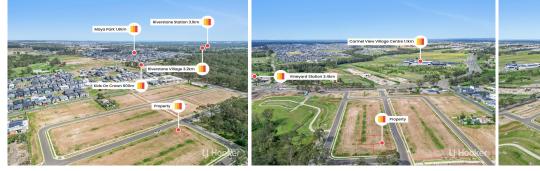

Situated in a highly sought-after location, this property offers easy access to a range of amenities, including quality schools, childcare centers, local shops, and convenient links to Rouse Hill Town Centre and Carmel Village shops.

- Carmel Village Shops 3km (approx.)
- Riverstone Train Station 3.3km (approx.)

This is a fantastic opportunity to secure a well-sized block with a generous frontage in a growing community. With land in this location selling fast, don't miss out!