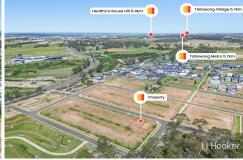

Situated in a highly sought-after location, this property offers easy access to a range of amenities, including quality schools, childcare centers, local shops, and convenient links to Rouse Hill Town Centre and Carmel Village shops.

- Carmel Village Shops 3km (approx.)
- Riverstone Train Station 3.3km (approx.)

This is a fantastic opportunity to secure a well-sized block with a generous frontage in a growing community. With land in this location selling fast, don't miss out!