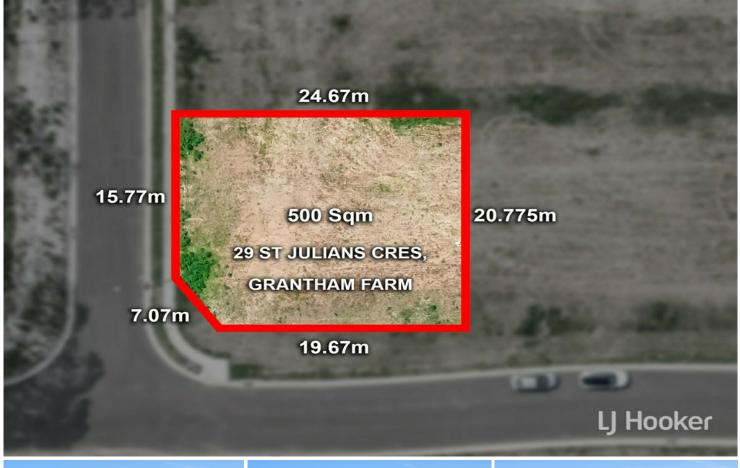

29 St Julians Crescent, Grantham Farm: 500sqm Approx. (Corner Block)

- Registered land

Nearby Amenities:

- Childcare Centre 1.7km (approx.)

LJ Hooker Schofields 02 9157 4077

For Sale \$890,000 to \$950,000