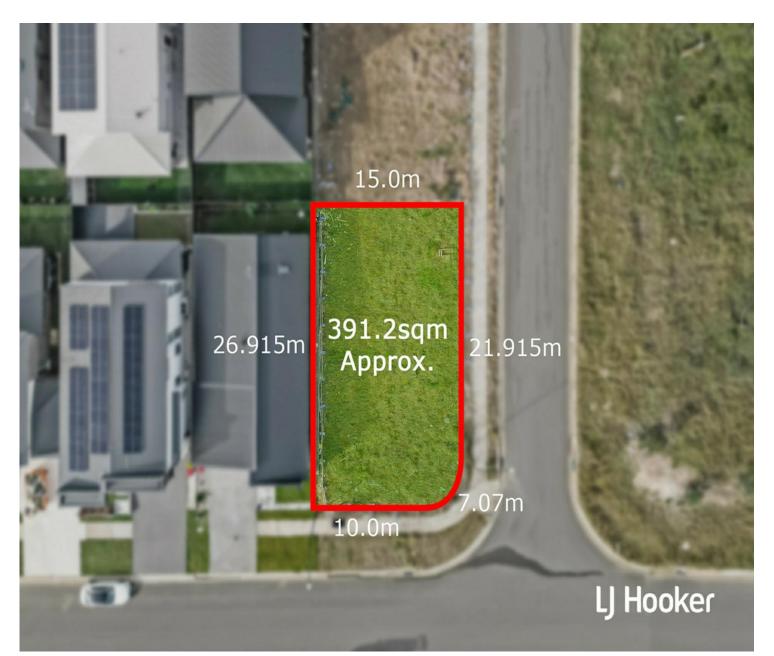

Features:

- Registered block
- North West facing
- Corner block and level land
- Walking distance to parks
- Block size: 391m<sup>2</sup> (approx)
- Frontage: 10m, corner 7m & Side 21.91 (approx)

Local Amenities

## More About this Property

| Property ID   | 3ZWHXY      |
|---------------|-------------|
| Property Type | Residential |
| Land Area     | 391.2 m2    |