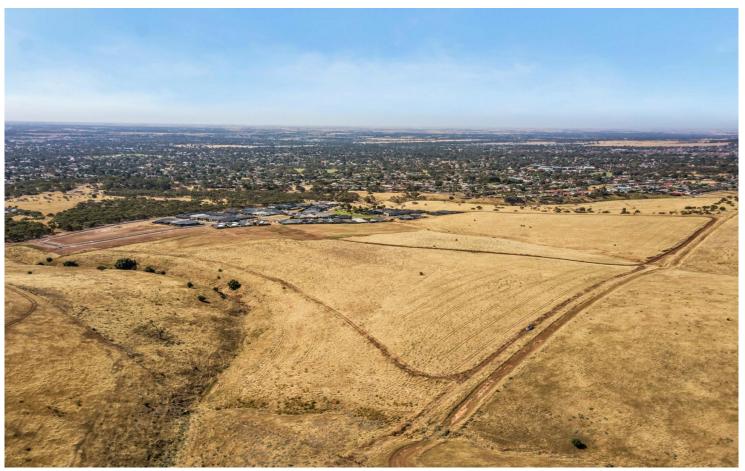

## Gould Creek, Lot 201 Whitford Road 56 ACRES OF BREATH TAKING VIEWS

What an opportunity to purchase just over 56 acres of grazing/primary production land with breathtaking sea views alongside rolling hills as your back drop. Who knows what your options could be, farm some sheep, maybe land bank !!. Currently this parcel of land is zoned hills face zone and sits directly above the very popular Sanctuary Rise Estate. This property borders the suburbs of Hillbank and Gould Creek.