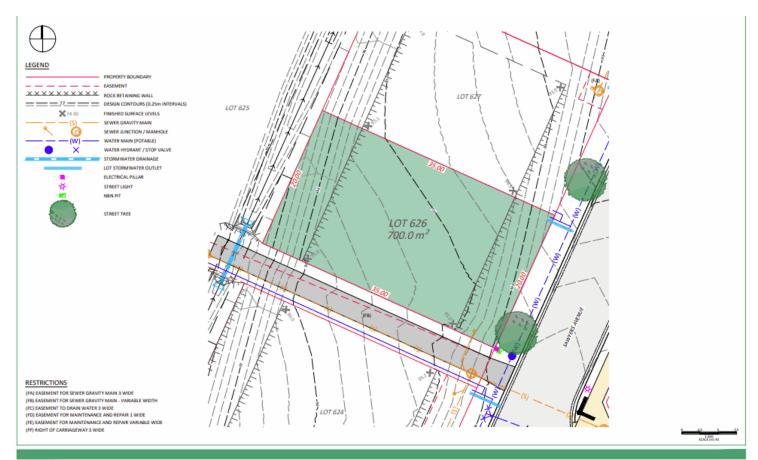

# 

IMPORTANT NOTE: Boundaries shown have been taken from an unregistered plan and final dimensions and areas are subject to the issue of the Subdivision Cartificate and registration of the Impl glan of undustation with the LLS than lot dimensions bland be confirmed prior to the commencement of any works. The finished surface levels and contours may up to the design under sub-registration of the lot of the surface shown way to the design under a shown in this plan. The beatom of alling survices shown way to the design with the LLS design. The beatom of alling survices shown are conventish should also be confirmed. Newton Denny Chapital accepts on corporation who may use or rely on this glan. This drawing is not to be reproduced whom the interiment of this drawing is end to be reproduced.

#### Newton Denny Chapelle Surveyors Planners Engineers Email: Office and com au 11/56 Cylinder Divert | Usinore | 105W | 2407 14/56 Cylinder Diver 20 662 2017

| EASTWOOD ESTATE - STAGE 6<br>PROPOSED LOT 626 |                                  |                                            |  |
|-----------------------------------------------|----------------------------------|--------------------------------------------|--|
| CUENT:                                        | McCLOY GROUP                     |                                            |  |
| LOCATIO                                       | SAWYERS AVENUE<br>GOONELLABAH NS | w                                          |  |
| DATE: 30<br>SCALE: 1                          | 11.2021<br>250 @ A3              | DRAWN: D. YOUNG<br>REF: 18126-06-SU-SA-626 |  |