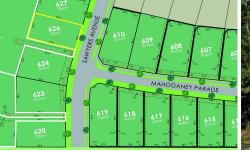

## Goonellabah, Lot 626 Eastwood Estate

Agent on Site Saturday 17th - 9:00 to 9:30

Stage 6A Eastwood Estate Goonellabah is on Sale Now!

Brand new homesites in Stage 6A are coming to Eastwood, secure yours with just a \$1,500 holding deposit! Lot 626 is 700 sqm and had views of the hills to the East.

### More About this Property

| Property ID   | UYGF6E      |
|---------------|-------------|
| Property Type | Residential |
| Land Area     | 700 m²      |

#### Newton Denny Chapelle Surveyors Planners Engineers Email: Office and com au 11/56 Cylinder Divert | Usinore | 105W | 2407 14/56 Cylinder Diver 20 662 2017

| EASTWOOD ESTATE - STAGE 6<br>PROPOSED LOT 626 |                                  |                                            |  |
|-----------------------------------------------|----------------------------------|--------------------------------------------|--|
| CUENT:                                        | McCLOY GROUP                     |                                            |  |
| LOCATIO                                       | SAWYERS AVENUE<br>GOONELLABAH NS | w                                          |  |
| DATE: 30<br>SCALE: 1                          | 11.2021<br>250 @ A3              | DRAWN: D. YOUNG<br>REF: 18126-06-SU-SA-626 |  |