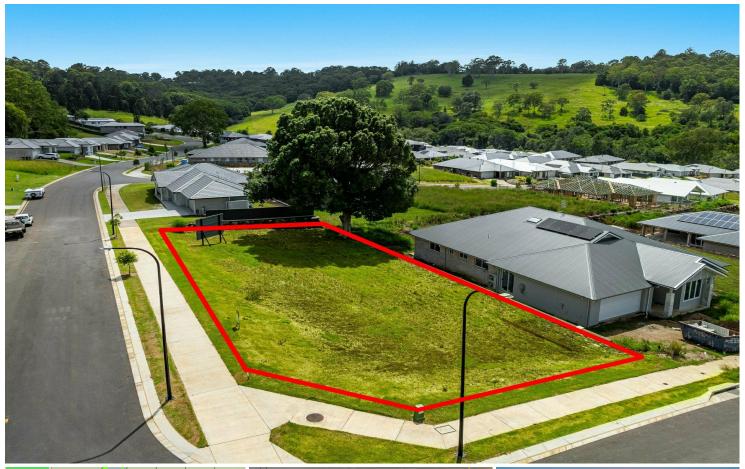

## Stage 6A Eastwood Estate Goonellabah

Brand new homesites in Stage 6A are coming to Eastwood, secure yours with just a \$1,500 holding deposit! Lot 610 is 931 sqm and features an established tree in the back right band corner of the lot.