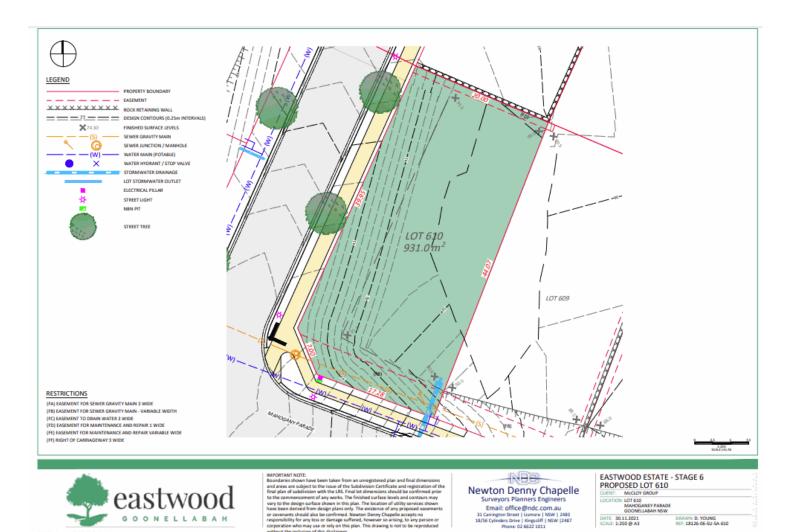

## Stage 6A Eastwood Estate Goonellabah

Brand new homesites in Stage 6A are coming to Eastwood, secure yours with just a \$1,500 holding deposit! Lot 610 is 931 sqm and features an established tree in the back right band corner of the lot.

## **More About this Property**

| Property ID   | UY2F6E      |
|---------------|-------------|
| Property Type | Residential |
| Land Area     | 931 m²      |