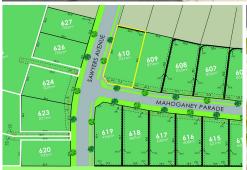

## Stage 6A Eastwood Estate Goonellabah

Brand new homesites in Stage 6A are coming to Eastwood, secure yours with just a \$1,500 holding deposit! Lot 610 is 931 sqm and features an established tree in the back right band corner of the lot.