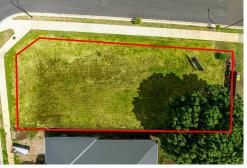

## Stage 6A Eastwood Estate Goonellabah

Brand new homesites in Stage 6A are coming to Eastwood, secure yours with just a \$1,500 holding deposit! Lot 610 is 931 sqm and features an established tree in the back right band corner of the lot.