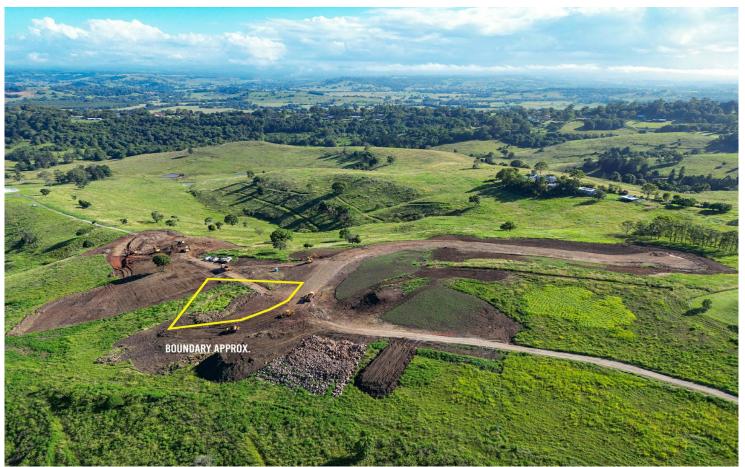

## Build you dream at Northridge

This 2,065m2 block of land is positioned in a private, quiet location with no through traffic atop the last undeveloped ridge in the prestigious Northridge Estate. Offering Breathtaking panoramic views spanning Bexhill Valley to McPherson Ranges its more than just a place to live, it's a place to grow, connect, and establish roots.

Northridge's prime location combines the best of rural tranquillity with urban convenience, walking distance to K-12 schooling, close to the amenities of Goonellabah and Lismore and only a short drive to Ballina and Lennox Head beaches. This lot is fully serviced including access to town sewer, town water, electricity, and NBN for a smooth start to your building journey.