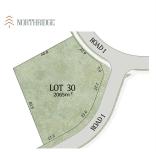

## Goonellabah, Lot 30, 97 Pineapple Road

## Build you dream at Northridge

This 2,065m2 block of land is positioned in a private, quiet location with no through traffic atop the last undeveloped ridge in the prestigious Northridge Estate. Offering Breathtaking panoramic views spanning Bexhill Valley to McPherson Ranges its more than just a place to live, it's a place to grow, connect, and establish roots.