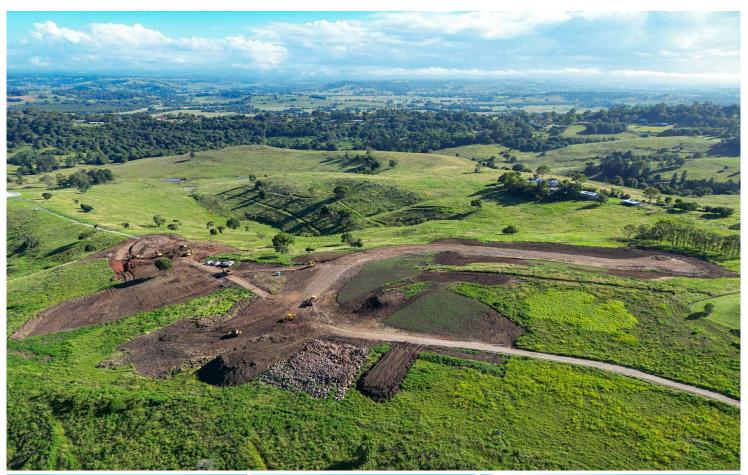

## **Goonellabah, Northridge** Over 50% of Stage 1 Already Sold

- Construction progressing on schedule Stage 1 completion due first half 2026.
- Breathtaking panoramic views spanning Bexhill Valley to McPherson Ranges.
- Premium position on Goonellabah's prestigious northern ridges.
- The remaining lots are generous in size ranging from 717m<sup>2</sup> to 18 hectares.
- Lots are fully serviced, town water/sewerage, electricity & NBN
- Private, quiet location with no through traffic.
- Walking distance to K-12 schooling.
- Short drive to Ballina and Lennox Head beaches.