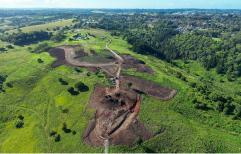

## **Goonellabah, Northridge** Over 50% of Stage 1 Already Sold

- Construction progressing on schedule Stage 1 completion due first half 2026.
- Breathtaking panoramic views spanning Bexhill Valley to McPherson Ranges.
- Premium position on Goonellabah's prestigious northern ridges.
- The remaining lots are generous in size ranging from 717m<sup>2</sup> to 18 hectares.
- Lots are fully serviced, town water/sewerage, electricity & NBN
- Private, quiet location with no through traffic.
- Walking distance to K-12 schooling.
- Short drive to Ballina and Lennox Head beaches.