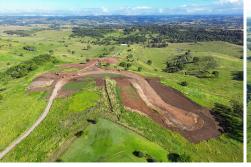

## **Goonellabah, Northridge** Over 50% of Stage 1 Already Sold

- Construction progressing on schedule Stage 1 completion due first half 2026.
- Breathtaking panoramic views spanning Bexhill Valley to McPherson Ranges.
- Premium position on Goonellabah's prestigious northern ridges.
- The remaining lots are generous in size ranging from 717m<sup>2</sup> to 18 hectares.
- Lots are fully serviced, town water/sewerage, electricity & NBN
- Private, quiet location with no through traffic.
- Walking distance to K-12 schooling.
- Short drive to Ballina and Lennox Head beaches.