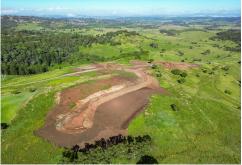

## **Goonellabah, Northridge** Over 50% of Stage 1 Already Sold

- Construction progressing on schedule Stage 1 completion due first half 2026.
- Breathtaking panoramic views spanning Bexhill Valley to McPherson Ranges.
- Premium position on Goonellabah's prestigious northern ridges.
- The remaining lots are generous in size ranging from 717m<sup>2</sup> to 18 hectares.
- Lots are fully serviced, town water/sewerage, electricity & NBN
- Private, quiet location with no through traffic.
- Walking distance to K-12 schooling.
- Short drive to Ballina and Lennox Head beaches.