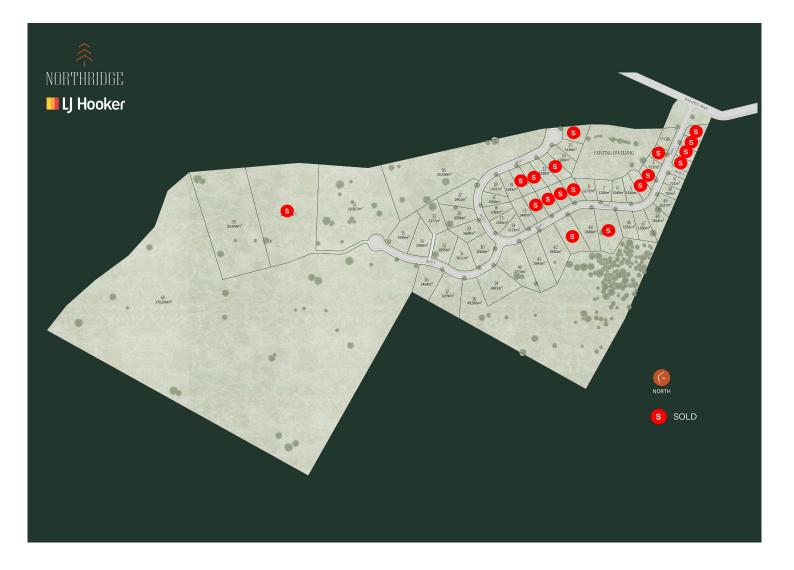

## **Goonellabah, Northridge** Over 50% of Stage 1 Already Sold

- Construction progressing on schedule Stage 1 completion due first half 2026.
- Breathtaking panoramic views spanning Bexhill Valley to McPherson Ranges.
- Premium position on Goonellabah's prestigious northern ridges.
- The remaining lots are generous in size ranging from 717m<sup>2</sup> to 18 hectares.
- Lots are fully serviced, town water/sewerage, electricity & NBN
- Private, quiet location with no through traffic.
- Walking distance to K-12 schooling.
- Short drive to Ballina and Lennox Head beaches.

## More About this Property

| Property ID   | 1XNCF5A     |
|---------------|-------------|
| Property Type | Residential |
| Land Area     | 715 m2      |

Luke Shay 0416 275 607 Salesperson | luke.shay@ljhooker.com.au Michael Shay 0427 862 711 Licensee | mshay.admiral@ljhooker.com.au