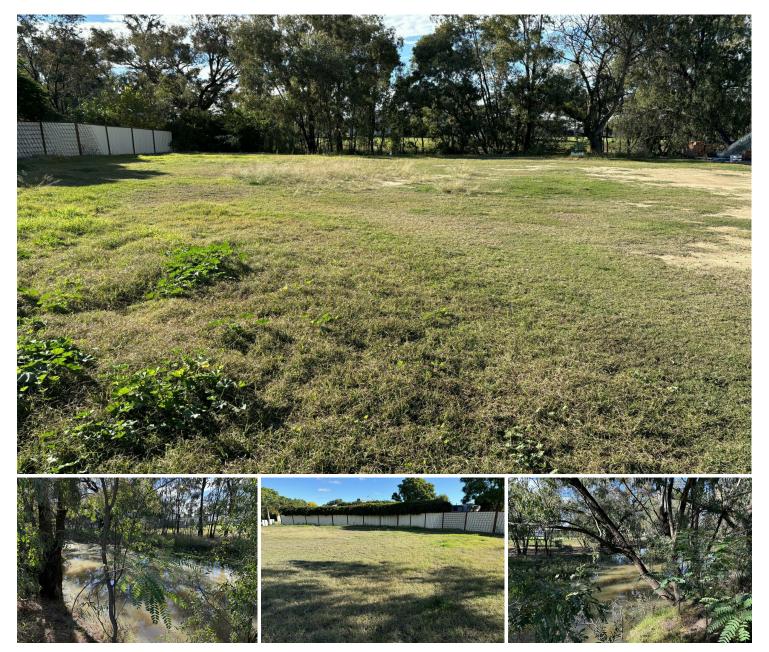

## Goondiwindi, 28 Jabiru Drive

Block Of Land in Quiet Cul-De-Sac

This 970m2 block is located in a quiet part of town, already has power, water and crossing all in place,

Ready for you to build your dream home

Block backs onto the Serpentine Lagoon.

Any enquiries please contact the office on 07 4573 8802 or Jane on 0436279658

For Sale \$160,000

Contact Meg Batterham 0436 279 658 goondiwindi@ljhooker.com.au

LJ Hooker Goondiwindi (07) 4573 8802

## **More About this Property**

| Property ID   | 2VCHUJ      |
|---------------|-------------|
| Property Type | Residential |
| Land Area     | 970 m²      |