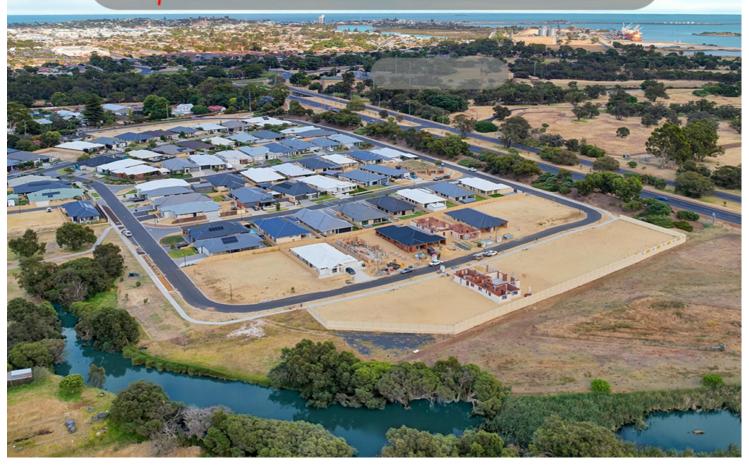

# Glen Iris, Lot 134/ Moorland Avenue

STAGE 5 - LIMITED BLOCKS REMAINING!

Looking to build your dream home within close proximity to all that Bunbury has to offer? Then look no further than the Riverlea Estate!

Ideally located near the Eelup roundabout, you are surrounded by convenience with only being a short drive the Bunbury Forum, Bunbury Farmers Market, the Bunbury CBD, or head South to the sensational wine regions of the southwest. You will be spoilt for choice on what to do on your down time!

With lots starting in this new release from \$195,000 and land sizes ranging from 503m2 to 695m2, be quick to secure your parcel of land!

Lot 134 - 648m2

For Sale \$221,000

Contact Brent Spooner 0417 002 082 brent.spooner@ljhsouthwest.com.au