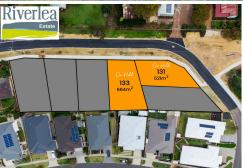

## FINAL LOTS REMAINING IN STAGE 5!

Looking to build your dream home within close proximity to all that Bunbury has to offer? Then look no further than the Riverlea Estate! Ideally located near the Eelup roundabout, you are surrounded by convenience. Only a short drive the Bunbury Forum, Bunbury Farmers Market, the Bunbury CBD, or head South to the sensational wine regions of the South West. You will be spoilt for choice on what to do on your down time!

With the remaining lots starting from \$195,000 and land sizes ranging from 503m2 to 648m2!

Landscaping rebate & fencing included, subject to conditions.

Contact Brent Spooner today on 0417 002 082!

LAND 0 m<sup>2</sup>