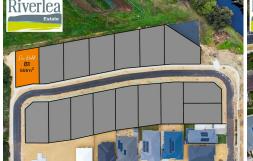

## FINAL LOTS REMAINING IN STAGE 5!

Looking to build your dream home within close proximity to all that Bunbury has to offer? Then look no further than the Riverlea Estate! Ideally located near the Eelup roundabout, you are surrounded by convenience. Only a short drive the Bunbury Forum, Bunbury Farmers Market, the Bunbury CBD, or head South to the sensational wine regions of the South West. You will be spoilt for choice on what to do on your down time!

With the remaining lots starting from \$195,000 and land sizes ranging from 503m2 to 648m2!

Landscaping rebate & fencing included, subject to conditions.

Contact Brent Spooner today on 0417 002 082!

LAND 0 m<sup>2</sup>