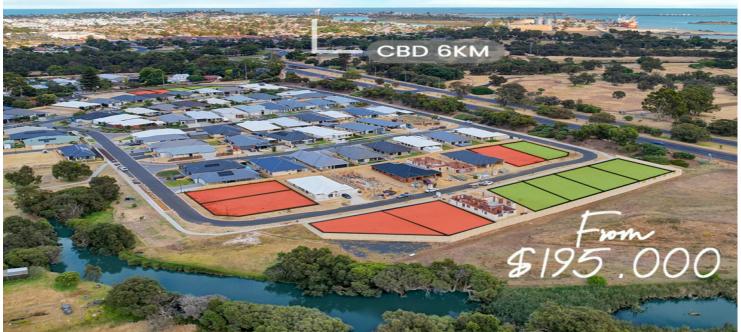

## FINAL LOTS REMAINING IN STAGE 5!

Looking to build your dream home within close proximity to all that Bunbury has to offer? Then look no further than the Riverlea Estate! Ideally located near the Eelup roundabout, you are surrounded by convenience. Only a short drive the Bunbury Forum, Bunbury Farmers Market, the Bunbury CBD, or head South to the sensational wine regions of the South West. You will be spoilt for choice on what to do on your down time!

With the remaining lots starting from \$195,000 and land sizes ranging from 503m2 to 648m2!

Landscaping rebate & fencing included, subject to conditions.

Contact Brent Spooner today on 0417 002 082!

LAND 0 m<sup>2</sup>