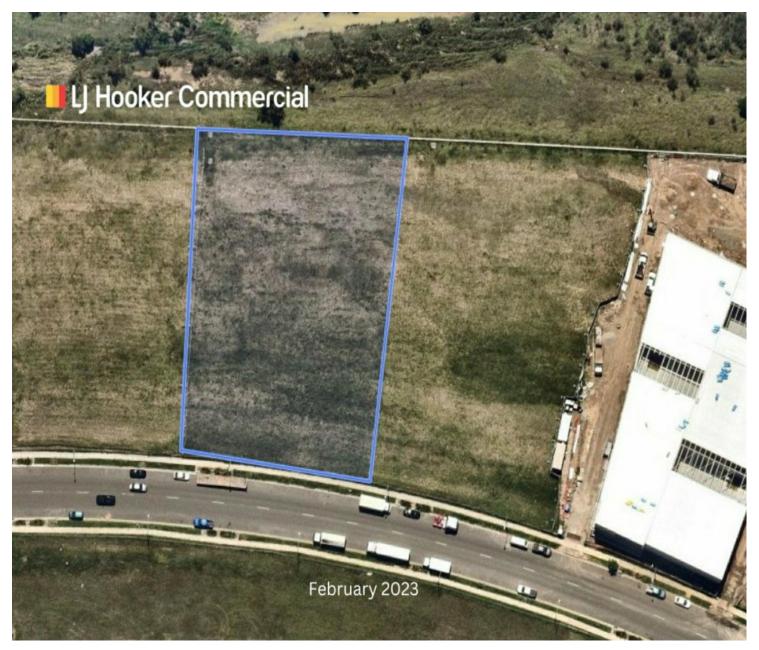

## **Gledswood Hills, 19 Digitaria Drive**

Land Opportunity 4535sqm | Flexible B5 Zoning

Strategically positioned within the well-established Gregory Hills business precinct, this location offers significant advantages due to the substantial infrastructure investments made by the NSW Government. The area benefits from its close proximity to major arterial roads, including Camden Valley Way, The Northern Road, Hume Highway, M5, and M7 Motorways, ensuring excellent connectivity.

For Sale \$7,936,250 ex GST

**Contact Cooper Meehan** 0449 904 453 cooper.meehan@ljhooker.com.au

Macarthur (02) 4620 6111

**Disclaimer:** All information contained therein is gathered from relevant third parties sources. We cannot guarantee or give any warranty about the information provided. Interested parties must rely solely on their own enquiries. The site consists of a total area of 4,535sqm approx, and is thoughtfully leveled and serviced, presenting a ready-to-develop opportunity. Its versatile B5 (Business Development) zoning and allows for a wide array of land uses, accommodating light industries, bulky goods, retail, commercial, education, leisure, and more.

## More About this Property

| Property ID   | JC0GVV      |
|---------------|-------------|
| Property Type | Residential |
| Land Area     | 4535 m²     |