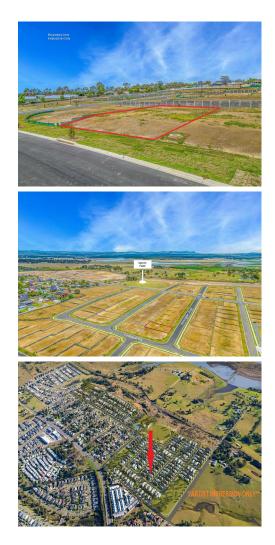

# **Gillieston Heights, 3 Stringer Avenue**

**Registered Vacant Land in Prime Location!** 

Own your own land in the New Established Gillieston Valley Estate!!

Discover this exceptional opportunity in the sought-after suburb of Gillieston Heights: a parcel of flat land, nearly 540sqm in size, fully registered and awaiting the construction of your dream home.

Key Features:

- Prime Location: Nestled in the heart of Gillieston Heights, known for its familyfriendly atmosphere and convenience.

- Ready to Build: With registration complete, there's no waiting period, allowing you to start building your dream home or investment immediately.

### LJ Hooker Maitland (02) 4933 5511

- Convenient Locale: Only minutes away from schools, the Gillieston Heights shopping precinct, transportation options, and sporting facilities.

- Easy Access: Just a quick 5-minute drive to Maitland and the Hunter Expressway, providing seamless access to Newcastle and the Hunter Valley.

Other notable points:

- Land Classification: R1 General Residential
- Dimensions: 18-meter frontage x 30-meter depth at its furthest reach

Proudly marketed by LJ Hooker Maitland, please contact exclusive agent Ben Cotton (0434 638 822) for further information. Available 7 days a week.