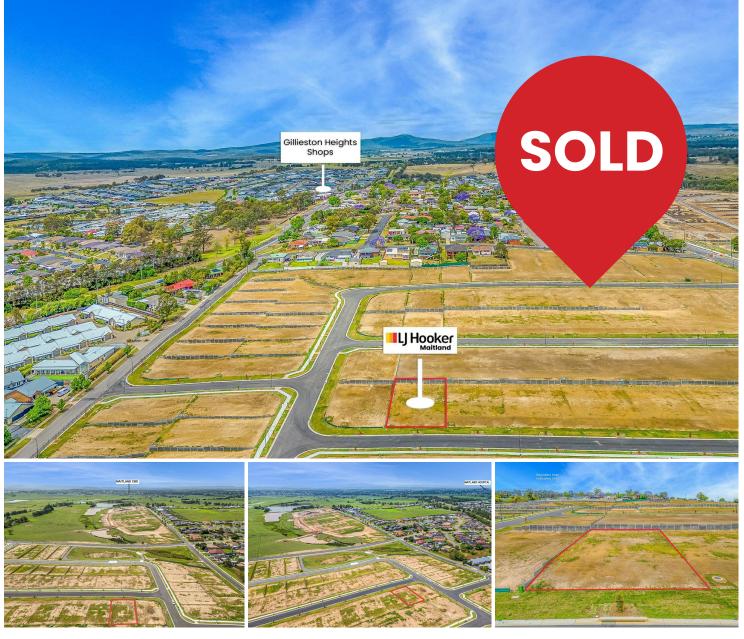

# **Gillieston Heights, 3 Stringer Avenue**

**Registered Vacant Land in Prime Location!** 

Own your own land in the New Established Gillieston Valley Estate!!

Discover this exceptional opportunity in the sought-after suburb of Gillieston Heights: a parcel of flat land, nearly 540sqm in size, fully registered and awaiting the construction of your dream home.

Key Features:

- Prime Location: Nestled in the heart of Gillieston Heights, known for its familyfriendly atmosphere and convenience.

- Ready to Build: With registration complete, there's no waiting period, allowing you to start building your dream home or investment immediately.

### LJ Hooker Maitland (02) 4933 5511

- Convenient Locale: Only minutes away from schools, the Gillieston Heights shopping precinct, transportation options, and sporting facilities.

- Easy Access: Just a quick 5-minute drive to Maitland and the Hunter Expressway, providing seamless access to Newcastle and the Hunter Valley.

Other notable points:

- Land Classification: R1 General Residential
- Dimensions: 18-meter frontage x 30-meter depth at its furthest reach

Proudly marketed by LJ Hooker Maitland, please contact exclusive agent Ben Cotton (0434 638 822) for further information. Available 7 days a week.