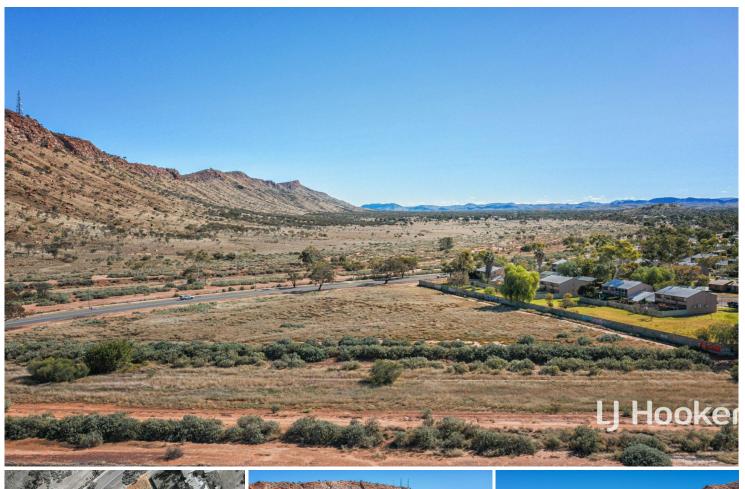

## Prime Opportunity!

This expansive 1-hectare, 100 sqm parcel of land, boasting a coveted TC (Tourist Commercial) zoning, is a blank canvas awaiting your vision.

Located at the prestigious corner of Bradshaw Drive and Stuart Highway, this vacant position boasts a versatile future, perfect for residential subdivision development, commercial ventures, or a range of other creative possibilities.

With no easements to worry about, this is your chance to shape the future of this exceptional portion of land.

Don't miss out on this rare gem in a prime location with boundless potential.

- Zoning: TC (Tourist Commercial)
- 1. The primary purpose of Zone TC is to provide for uses or development servicing