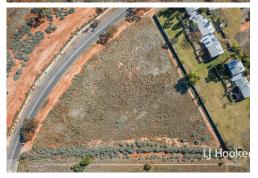

## Prime Opportunity!

This expansive 1-hectare, 100 sqm parcel of land, boasting a coveted TC (Tourist Commercial) zoning, is a blank canvas awaiting your vision.

Located at the prestigious corner of Bradshaw Drive and Stuart Highway, this vacant position boasts a versatile future, perfect for residential subdivision development, commercial ventures, or a range of other creative possibilities.

With no easements to worry about, this is your chance to shape the future of this exceptional portion of land.

Don't miss out on this rare gem in a prime location with boundless potential.

- Zoning: TC (Tourist Commercial)
- 1. The primary purpose of Zone TC is to provide for uses or development servicing

### **More About this Property**

| Property ID   | 2B16FD5    |
|---------------|------------|
| Property Type | Commercial |
| Land Area     | 10100 m2   |