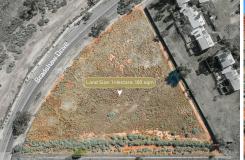

## Prime Opportunity!

This expansive 1-hectare, 100 sqm parcel of land, boasting a coveted TC (Tourist Commercial) zoning, is a blank canvas awaiting your vision.

Located at the prestigious corner of Bradshaw Drive and Stuart Highway, this vacant position boasts a versatile future, perfect for residential subdivision development, commercial ventures, or a range of other creative possibilities.

- Tenure type: Vacant land

- No easements

Council Rates: \$23,391.15 p.a.

### **More About this Property**

| Property ID   | 2B16FD5    |
|---------------|------------|
| Property Type | Commercial |
| Land Area     | 10100 m2   |