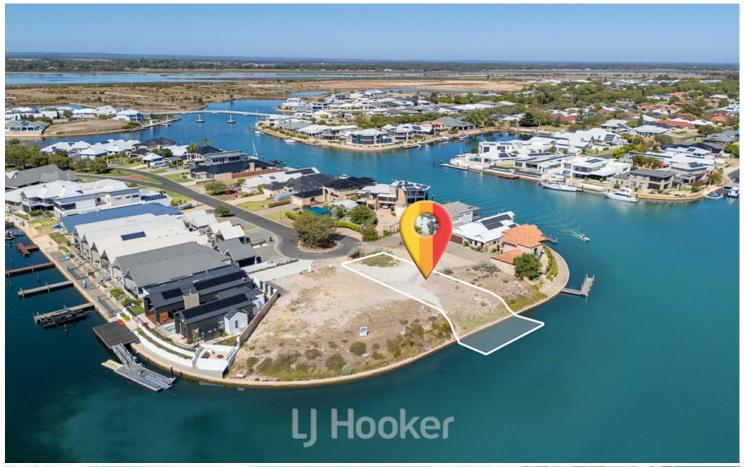

## YOUR WATERFRONT DREAM AWAITS

Nestled on an exclusive 612sqm plot in the stunning Port Geographe Marina, this rare piece of land offers an unparalleled opportunity for those seeking the ultimate waterfront lifestyle. Boasting pristine, uninterrupted water views and an ideal north-facing orientation, it's the perfect setting to create your very own private jetty.

This elevated block is primed and ready for construction, with all essential services already in place for your builder to connect - including Synergy power, Water Corporation, and Busselton Water - ensuring a seamless build for your dream home.

## Property Highlights:

- \* Title Size: 612m², with 13m canal frontage for your private jetty and boat
- \* Uninterrupted Waterfront Views in the picturesque Port Geographe Marina, through to Geographe Bay
- \* Ideal North Aspect —perfect for a private jetty!