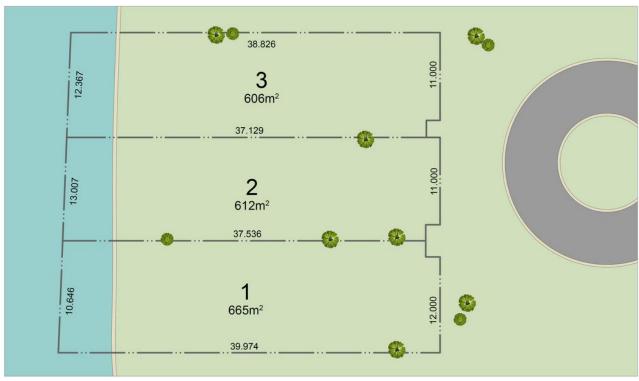

## Property Highlights:

- \* Title Size: 612m², with 13m canal frontage for your private jetty and boat
- \* Uninterrupted Waterfront Views in the picturesque Port Geographe Marina, through to Geographe Bay
- \* Ideal North Aspect —perfect for a private jetty!

| Property ID   | 17FBHND     |
|---------------|-------------|
| Property Type | Residential |
| Land Area     | 612 m2      |

Judy Slieker 0408 554 187

Sales Consultant - Busselton | judy.slieker@ljhsouthwest.com.au

**LJ Hooker Property South West WA (08) 9791 6880** 130 Victoria Street, BUNBURY WA 6230

southwestwa.ljhooker.com.au | bunbury@ljhsouthwest.com.au

This site plan including measurements and dimensions are approximate and for illustrative purposes only. BoxBrownie.com gives no guarantee, warranty or representation as to the accuracy and layout. All enquiries must be directed to the agent, vendor or party representing the site plan.