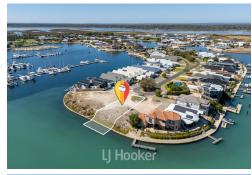

## YOUR WATERFRONT DREAM AWAITS

Nestled on an exclusive 612sqm plot in the stunning Port Geographe Marina, this rare piece of land offers an unparalleled opportunity for those seeking the ultimate waterfront lifestyle. Boasting pristine, uninterrupted water views and an ideal north-facing orientation, it's the perfect setting to create your very own private jetty.

## Property Highlights:

- \* Title Size: 612m², with 13m canal frontage for your private jetty and boat
- \* Uninterrupted Waterfront Views in the picturesque Port Geographe Marina, through to Geographe Bay
- \* Ideal North Aspect —perfect for a private jetty!