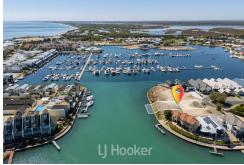

## YOUR WATERFRONT DREAM AWAITS

Nestled on an exclusive 612sqm plot in the stunning Port Geographe Marina, this rare piece of land offers an unparalleled opportunity for those seeking the ultimate waterfront lifestyle. Boasting pristine, uninterrupted water views and an ideal north-facing orientation, it's the perfect setting to create your very own private jetty.

## Property Highlights:

- \* Title Size: 612m², with 13m canal frontage for your private jetty and boat
- \* Uninterrupted Waterfront Views in the picturesque Port Geographe Marina, through to Geographe Bay
- \* Ideal North Aspect —perfect for a private jetty!