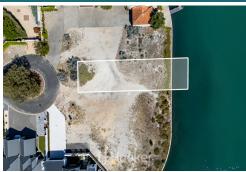

## Property Highlights:

- \* Title Size: 612m², with 13m canal frontage for your private jetty and boat
- \* Uninterrupted Waterfront Views in the picturesque Port Geographe Marina, through to Geographe Bay
- \* Ideal North Aspect —perfect for a private jetty!

**LJ Hooker Property South West WA (08) 9791 6880** 130 Victoria Street, BUNBURY WA 6230

southwestwa.ljhooker.com.au | bunbury@ljhsouthwest.com.au

This site plan including measurements and dimensions are approximate and for illustrative purposes only. BoxBrownie.com gives no guarantee, warranty or representation as to the accuracy and layout. All enquiries must be directed to the agent, vendor or party representing the site plan.