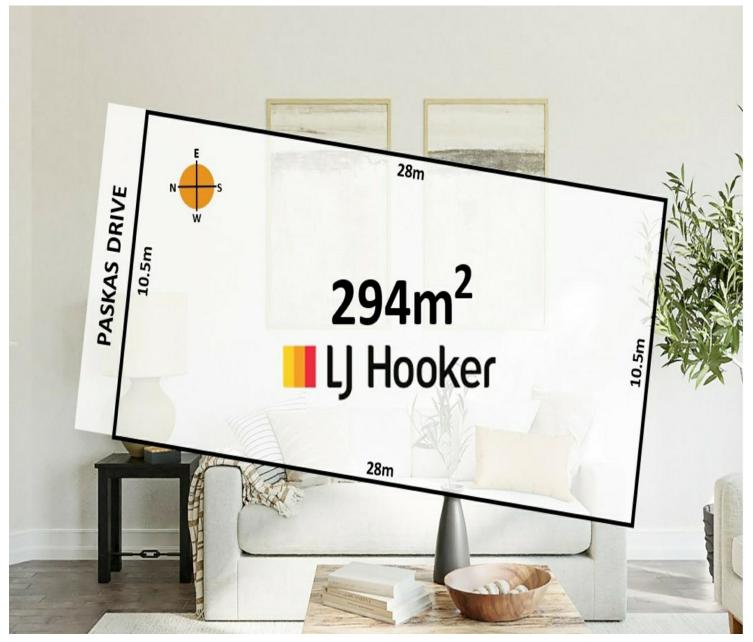

- 294m2 approx. of titled land
- South-facing orientation
- 10.5m frontage
- 28.0m depth
- 1-hectare park within the Heathfield Estate
- A rare and enviable opportunity to secure a park-facing block

For Sale \$330,000 - \$350,000

# **More About this Property**

| Property ID   | 2G3UHGH     |
|---------------|-------------|
| Property Type | Residential |
| Land Area     | 294 m2      |