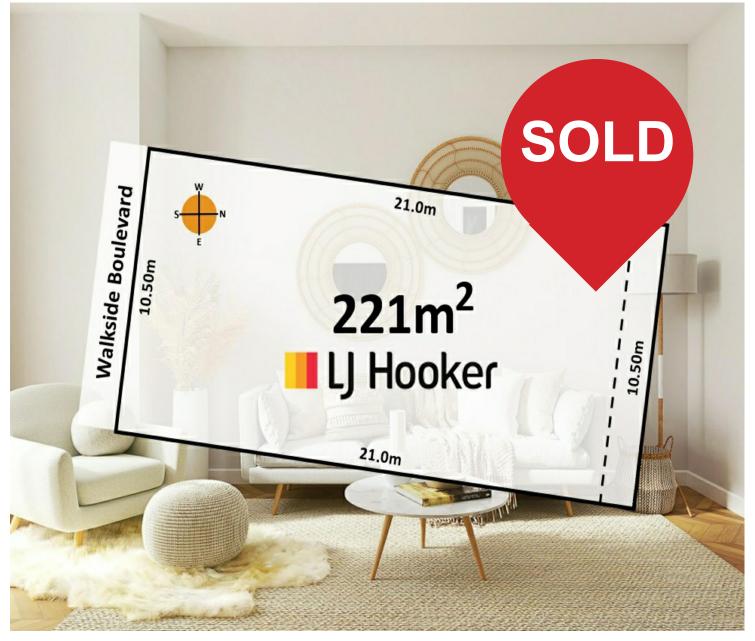

## Contact

Anu Sharma 0448 218 455 anu.sharma@ljhooker.com.au

LAND 221 m<sup>2</sup>

Paul Caine 0421 551 051 paul.caine@ljhooker.com.au

- -Vacant land in the new Westwood Estate
- -Encompassing 221sqm (approx.)
- -Minimum 10.5-meter frontage
- -Minimum 21-meter depth
- -Within walking distance of future planned schools and sporting reserves
- -Minutes from the future planned town centre and new aquatic centre
- -Moments from Caroline Springs Shopping Centre and Watergardens Shopping Centre