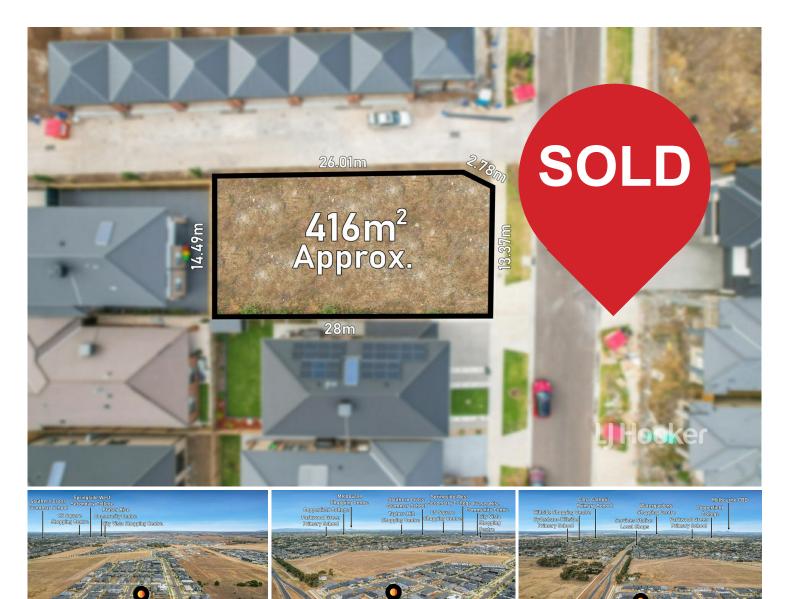

## Fraser Rise, 11 Sherry Circuit Exclusive Opportunity - Prime Titled Vacant Land

LJ Hooker Point Cook presents 11 Sherry Circuit, Fraser Rise. An exceptional opportunity awaits within the esteemed Kerani Heights Estate, where this titled vacant block of land beckons with endless potential for realizing your dream home. Situated at the heart of the thriving Fraser Rise community, this expansive 416m2 (approx.) allotment not only offers ample space but also serves as a blank canvas for first-time homebuyers, growing families, and discerning investors alike to bring their visions to life in an unparalleled setting.

\*416m2 (approx.) titled vacant land

\*Minimum 13.37-meter frontage

\*Minimum 26.01-meter depth

\*Exceptional location within Kerani Heights estate

\*Schools within the catchment area include Sydenham-Hillside Primary School, Springside West Secondary College, Parkwood Green Primary School, Springside Primary School,

LAND 416 m<sup>2</sup>

For Sale \$400,000 - \$415,000

Contact

Anu Sharma 0448 218 455 anu.sharma@ljhooker.com.au

Paul Caine 0421 551 051 paul.caine@ljhooker.com.au

LJ Hooker Point Cook (03) 9975 7080

**Disclaimer:** All information contained therein is gathered from relevant third parties sources. We cannot guarantee or give any warranty about the information provided. Interested parties must rely solely on their own enquiries. Deanside Primary School, with more institutions in close proximity \*Revel in a wealth of established amenities including major shopping centers, convenient public transport options, nearby medical centers, and the tranquility of a national park