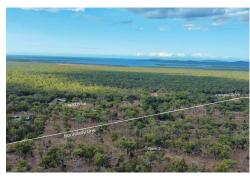

# Foreshores, Lot 2 Intrepid Drive

157 acres cleared land with 3 dams & creek, all white zone in PERFECT location!

Situated just a few kilometres down Foreshores Road off Turkey beach Road, less than 30 minutes to Tannum Sands, 44 minutes to Gladstone, 18 minutes to Turkey Beach & 1 hour to Agnes Water this rare slice of acreage is one not to miss! In a highly sought after location, rare block size and recently selectively cleared ready to build on to start your dream acreage living or grow your land bank for cattle grazing.

157 acres fully fenced with 4 barb fencing, completely white zone land.

Turkey Beach has a general store that offers a postal service & stocks groceries, fuel, alcohol, bait, clothing & more. Hit the reef & catch your own dinner in one of the best fishing towns in Central Queensland, with direct access to the Reef &