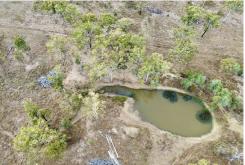

# Foreshores, Lot 2 Intrepid Drive

157 acres cleared land with 3 dams & creek, all white zone in PERFECT location!

Situated just a few kilometres down Foreshores Road off Turkey beach Road, less than 30 minutes to Tannum Sands, 44 minutes to Gladstone, 18 minutes to Turkey Beach & 1 hour to Agnes Water this rare slice of acreage is one not to miss! In a highly sought after location, rare block size and recently selectively cleared ready to build on to start your dream acreage living or grow your land bank for cattle grazing.