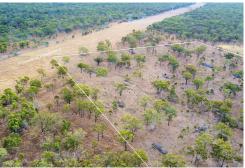

# Foreshores, Lot 2 Intrepid Drive

157 acres cleared land with 3 dams & creek, all white zone in PERFECT location!

Situated just a few kilometres down Foreshores Road off Turkey beach Road, less than 30 minutes to Tannum Sands, 44 minutes to Gladstone, 18 minutes to Turkey Beach & 1 hour to Agnes Water this rare slice of acreage is one not to miss! In a highly sought after location, rare block size and recently selectively cleared ready to build on to start your dream acreage living or grow your land bank for cattle grazing.

157 acres fully fenced with 4 barb fencing, completely white zone land.

Turkey Beach has a general store that offers a postal service & stocks groceries, fuel, alcohol, bait, clothing & more. Hit the reef & catch your own dinner in one of the best fishing towns in Central Queensland, with direct access to the Reef &