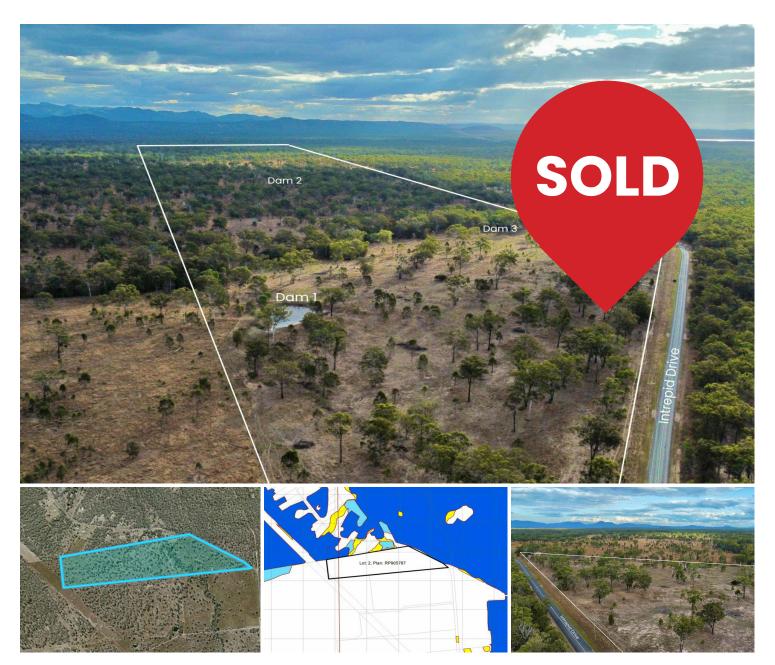

# Foreshores, Lot 2 Intrepid Drive

157 acres cleared land with 3 dams & creek, all white zone in PERFECT location!

Situated just a few kilometres down Foreshores Road off Turkey beach Road, less than 30 minutes to Tannum Sands, 44 minutes to Gladstone, 18 minutes to Turkey Beach & 1 hour to Agnes Water this rare slice of acreage is one not to miss! In a highly sought after location, rare block size and recently selectively cleared ready to build on to start your dream acreage living or grow your land bank for cattle grazing.

157 acres fully fenced with 4 barb fencing, completely white zone land.

Turkey Beach has a general store that offers a postal service & stocks groceries, fuel, alcohol, bait, clothing & more. Hit the reef & catch your own dinner in one of the best fishing towns in Central Queensland, with direct access to the Reef &