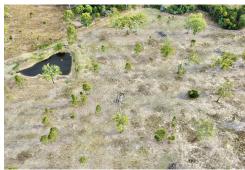

# Foreshores, Lot 2 Intrepid Drive

157 acres cleared land with 3 dams & creek, all white zone in PERFECT location!

Situated just a few kilometres down Foreshores Road off Turkey beach Road, less than 30 minutes to Tannum Sands, 44 minutes to Gladstone, 18 minutes to Turkey Beach & 1 hour to Agnes Water this rare slice of acreage is one not to miss! In a highly sought after location, rare block size and recently selectively cleared ready to build on to start your dream acreage living or grow your land bank for cattle grazing.

157 acres fully fenced with 4 barb fencing, completely white zone land.

Turkey Beach has a general store that offers a postal service & stocks groceries, fuel, alcohol, bait, clothing & more. Hit the reef & catch your own dinner in one of the best fishing towns in Central Queensland, with direct access to the Reef &