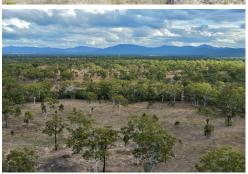

# Foreshores, Lot 2 Intrepid Drive

157 acres cleared land with 3 dams & creek, all white zone in PERFECT location!

Situated just a few kilometres down Foreshores Road off Turkey beach Road, less than 30 minutes to Tannum Sands, 44 minutes to Gladstone, 18 minutes to Turkey Beach & 1 hour to Agnes Water this rare slice of acreage is one not to miss! In a highly sought after location, rare block size and recently selectively cleared ready to build on to start your dream acreage living or grow your land bank for cattle grazing.

157 acres fully fenced with 4 barb fencing, completely white zone land.

Turkey Beach has a general store that offers a postal service & stocks groceries, fuel, alcohol, bait, clothing & more. Hit the reef & catch your own dinner in one of the best fishing towns in Central Queensland, with direct access to the Reef &