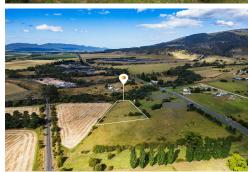

## Attractive Rural Haven

If you're craving a rural lifestyle without taking on too much land, this lovely block may be just the ticket. With views straight up to Bare Rock, and bordering the Fingal Rivulet reserve, this is a pretty piece of land just begging to be transformed into a rural haven. Utilise this lovely spot to establish your base to explore Tassie from or build your home (STCA) to live your best life. You'll be positioned to enjoy all-day sun, while having the space for the shed of your dreams and a garden for self-sufficiency.

Fingal is a quiet and affordable town in a beautiful valley, centrally located between Launceston/Launceston airport and St Helens. It's just fifteen minutes from St Marys, where you'll find all the services you need including hospital, doctor's surgery, post office, school, supermarkets, pub, cafes and pharmacy.