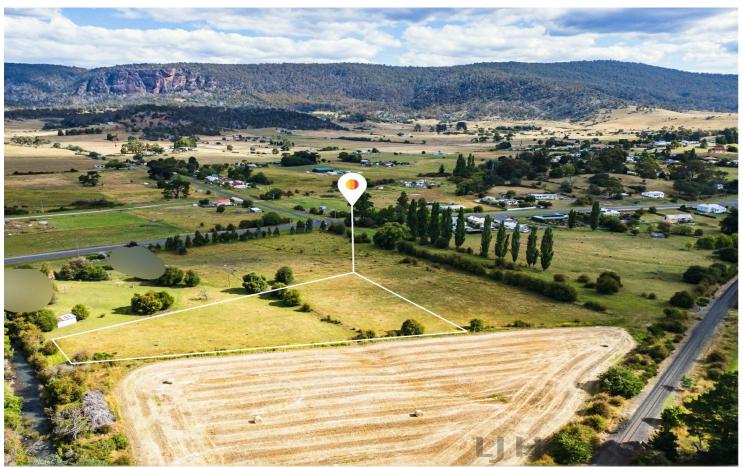

## Attractive Rural Haven

If you're craving a rural lifestyle without taking on too much land, this lovely block may be just the ticket. With views straight up to Bare Rock, and bordering the Fingal Rivulet reserve, this is a pretty piece of land just begging to be transformed into a rural haven. Utilise this lovely spot to establish your base to explore Tassie from or build your home (STCA) to live your best life. You'll be positioned to enjoy all-day sun, while having the space for the shed of your dreams and a garden for self-sufficiency.

Fingal is a quiet and affordable town in a beautiful valley, centrally located between Launceston/Launceston airport and St Helens. It's just fifteen minutes from St Marys, where you'll find all the services you need including hospital, doctor's surgery, post office, school, supermarkets, pub, cafes and pharmacy.