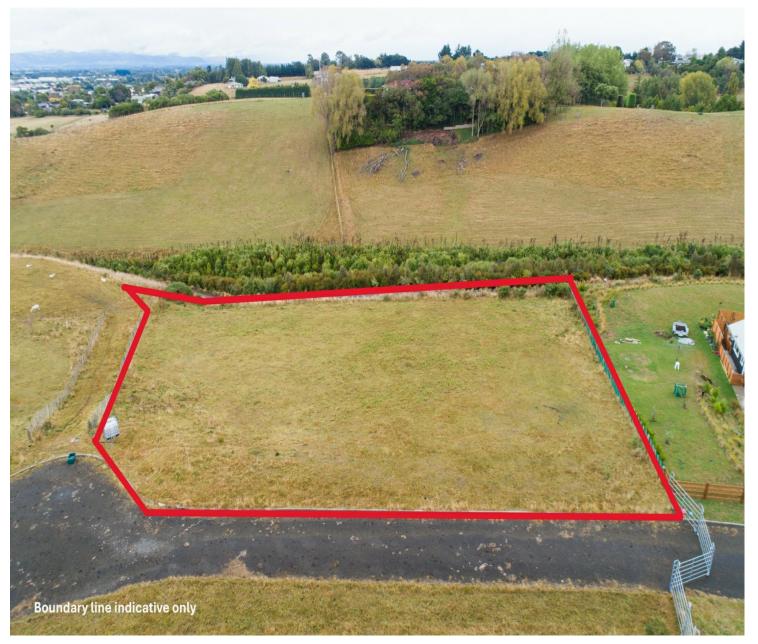

This 3023 m2 section will appeal to those looking to Design and build your own dream home within a quiet, No exit cul-de-sac, all sealed and ready to go with Power, water and fibre to the boundary.

A perfect blend of rural charm with urban convenience close by, with Feilding township just minutes away including Schools, while conveniently only 15-20 mins drive to Ohakea Airbase and Palmerston North City.

Design and live your dream and enjoy peaceful Views over the ranges and Fielding.

Make your dream a reality.

LAND 3,023 m2

For Sale Enquiries Over \$299,000

Contact Tracie Van Rysewyk 0211 437 683 tracie@ljhookerpn.co.nz