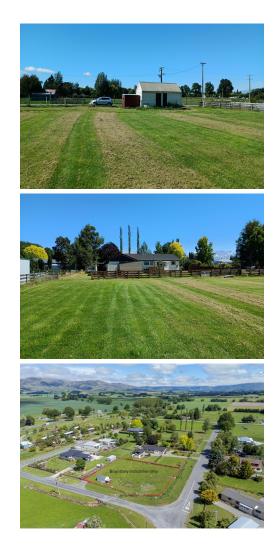

## Fairlie, Corner Railway & North Streets Prime Corner Section On The Edge of Fairlie

A generous 1957sqm section providing ample space to bring your dream home or development plans to life.

Enjoy mountain views and the opportunity to create your own gardens, or keep the extra land for grazing. A friendly neighbourhood with other homes on larger properties nearby. Sealed roads around the property boundary, power, town water and town sewer already to the boundary.

Located on the edge of Fairlie Township, this property offers the perfect balance of town convenience and rural tranquility. Build a home or create an investment opportunity in this sought-after area, an easy walk into Fairlie to the shops and restaurants. Price \$250,000