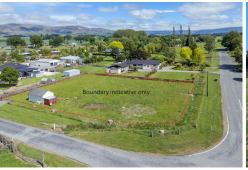

## Fairlie, Corner Railway & North Streets Prime Corner Section On The Edge of Fairlie

A generous 1957sqm section providing ample space to bring your dream home or development plans to life.

Enjoy mountain views and the opportunity to create your own gardens, or keep the extra land for grazing. A friendly neighbourhood with other homes on larger properties nearby. Sealed roads around the property boundary, power, town water and town sewer already to the boundary.

Located on the edge of Fairlie Township, this property offers the perfect balance of town convenience and rural tranquility. Build a home or create an investment opportunity in this sought-after area, an easy walk into Fairlie to the shops and restaurants. Price \$250,000