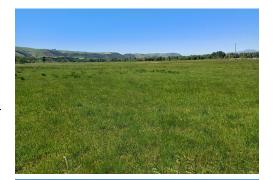

#### Prime Industrial Land Near Fairlie

Conveniently situated along the Geraldine-Fairlie Highway, just a short distance from the Fairlie township is this 5.769 hectares (approx. 14.25 acres) zoned Industrial. Fairlie Town water supply at the boundary and power lines run directly through the property.

Key Features:

High-profile location with excellent road frontage for visibility and access.

The generous size offers ample space for development, yard storage, a service station or trade-based retail.

Strategic positioning along a key highway connecting Geraldine and Fairlie, offering excellent logistics potential.