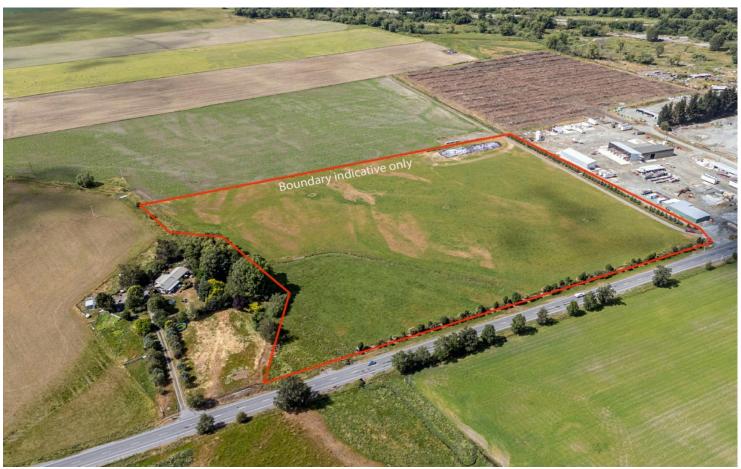

## Fairlie, Lot 1/156 Geraldine Fairlie Highway

#### Prime Industrial Land Near Fairlie

Conveniently situated along the Geraldine-Fairlie Highway, just a short distance from the Fairlie township is this 5.769 hectares (approx. 14.25 acres) zoned Industrial. Fairlie Town water supply at the boundary and power lines run directly through the property.

Key Features:

High-profile location with excellent road frontage for visibility and access.

The generous size offers ample space for development, yard storage, a service station or trade-based retail.

Strategic positioning along a key highway connecting Geraldine and Fairlie, offering excellent logistics potential.

Also available for sale, adjacent to this property, is 13.3355 hectares of General Rural Zone land which is shown as Lot 2 in the photos and can be viewed on the following link https://property.ljhooker.co.nz/land-fairlie-mackenzie-lifestyle-lot-2-156-geraldine-fairliehighway-5jnggx