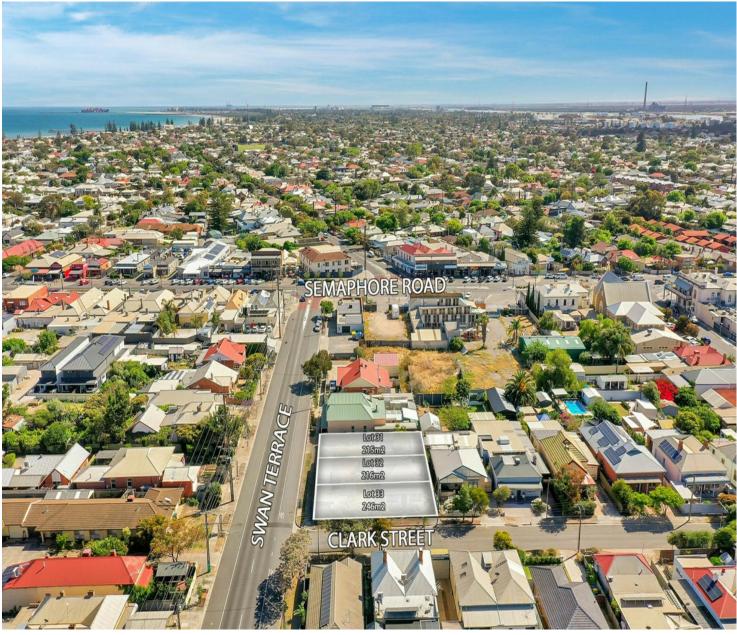

## Exeter, Lot 32/ Swan Terrace Only 1 Remaining!

This newly created allotment of 215m2 is perfectly positioned just meters from Semaphore Road & all that the seaside township of Semaphore has to offer.

- \* Frontage 8.70m (approx.)
- \* Depth 24.80m (approx.)
- \* No Easements.
- \* No Encumbrances.
- \* Mains services available.
- \* House & land package available upon request.

For any further information please contact Jared Lund on 0433 762 225.