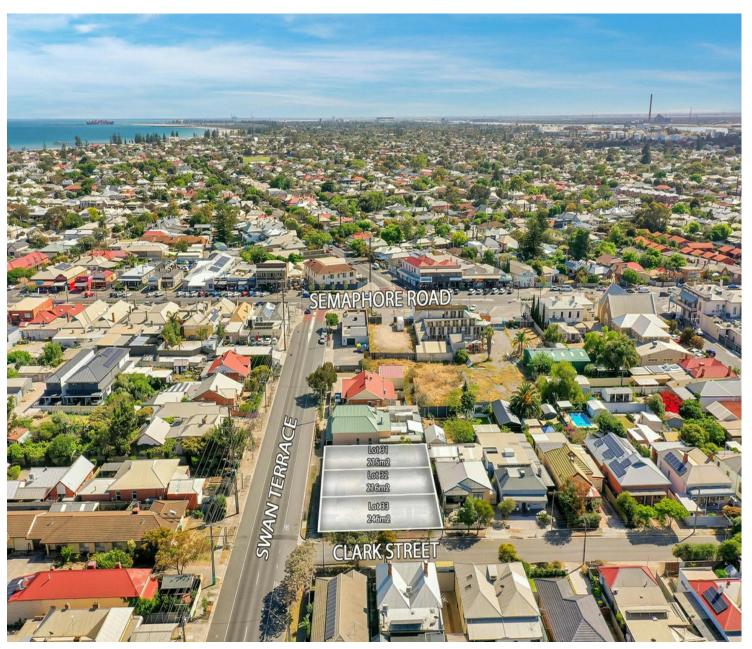

## **Exeter, Lot 32/ Swan Terrace**

## Only 1 Remaining!

This newly created allotment of 215m2 is perfectly positioned just meters from Semaphore Road & all that the seaside township of Semaphore has to offer.

- \* Frontage 8.70m (approx.)
- \* Depth 24.80m (approx.)
- \* No Easements.
- \* No Encumbrances.
- \* Mains services available.
- \* House & land package available upon request.

## **More About this Property**

| Property ID   | 1VCKG54     |
|---------------|-------------|
| Property Type | Residential |
| Land Area     | 215 m2      |