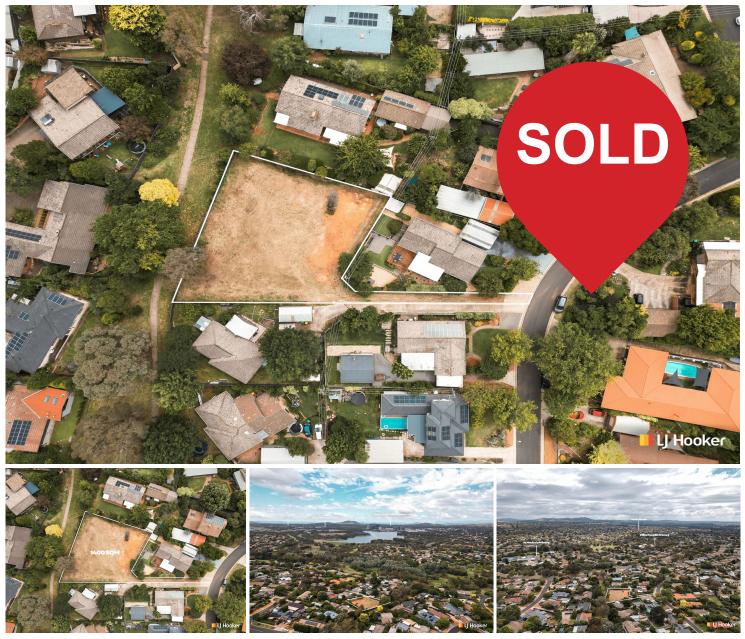

## Evatt, 10 Mcgill Street A Once-In-A-Lifetime Opportunity

Discover a perfect canvas nestled in an idyllic locale! Embrace the vast potential of this expansive 1400m2 (approx.) battle-axe block, bordered by the Ginninderra Creek Reserve. Free from builder ties, seize the opportunity to handpick the perfect architect for crafting your ultimate sanctuary. With the groundwork already laid and the ample expanse of 1400m2 (approx.) awaiting your vision, this is a rare chance to realize your quarter-acre dream in the coveted Evatt neighborhood.Convenience is key with the Evatt Shops just a leisurely 1.6km stroll away, boasting essential amenities such as an IGA Supermarket, Pharmacy, takeaway options, bakery, Herbert's at Evatt restaurant, and Ruby's café. Families will delight in the proximity to the highly-regarded I Miles Franklin school, merely 500m away and easily accessible via well-maintained footpaths. Plus, with five schools within a 2km radius and Canberra University a mere 5km distance, educational opportunities abound.Enjoy effortless access to Belconnen Mall, a mere 15 to 20-minute bike ride (4.4km approx) away, where an array of dining options, supermarkets, and government offices await. En route, soak in the picturesque vistas of Lake Ginninderra,

## LJ Hooker Gungahlin (02) 6213 3999

**Disclaimer:** All information contained therein is gathered from relevant third parties sources. We cannot guarantee or give any warranty about the information provided. Interested parties must rely solely on their own enquiries. with its network of paths, parks, and playgrounds inviting exploration and relaxation. Experience the epitome of modern living in this highly sought-after localeFeatures•Large 1400m2 (approx.) battle-axe block•Backs onto the beautiful Ginninderra Creek Reserve•Not tied to any builders, offering flexibility in choice•Already levelled for convenience•Ideal location in the highly sought-after area of Evatt•Proximity to Evatt Shops (1.6km away) with various amenities•Close distance (500m) to Miles Franklin and St Monica's Primary schools•Five schools within a 2km radius•Canberra University just 5km away•Easy 15 to 20-minute bike ride (4.4km approx) to Belconnen Mall•Scenic views of Lake Ginninderra•Abundance of paths, parks, and playgrounds in the vicinity