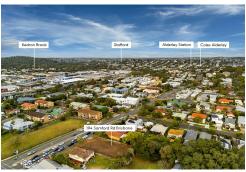

#### Why Enoggera?

Enoggera is a vibrant and family-friendly suburb located just 7 km north of Brisbane CBD. Known for its leafy streets, community spirit, and convenient amenities, Enoggera offers the perfect blend of suburban tranquillity and urban accessibility.

Convenient Location: Enjoy easy access to major roads and public transport options, including Enoggera Train Station just a short distance away.

Proximity to Schools: A range of quality educational institutions is within close reach, including Enoggera State School (1.2km), Everton Park State High School, Our Lady of Assumption (primary) (800m), Hillbrook (Secondary) (900m), and Mt Maria College (Secondary) (1.9km).

Local Amenities: Enoggera boasts an array of local shops, cafes, and restaurants. The nearby Brookside Shopping Centre offers a comprehensive selection of retail stores, dining options, and essential services.

Recreational Spaces: For those who enjoy outdoor activities, the lush parks and green spaces of Enoggera are perfect for family outings. The popular Enoggera Reservoir and surrounding bushland provide excellent walking and cycling trails.