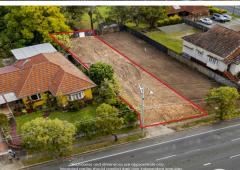

LAND 407 m<sup>2</sup>

# **Enoggera, 194 Samford Road**

Land for Sale at 194 Samford Road, Enoggera, Brisbane

An Excellent Opportunity for Your Dream Home!

Welcome to 194 Samford Road, Enoggera . A rare and exciting opportunity to secure a generous flat block of land in one of Brisbane's most sought-after suburbs. This prime 407sqm plot offers a fantastic canvas for your next residential project, whether you are looking to build your dream home or make a smart investment in a thriving community.

Property Highlights: North Facing Block Land Size: 407sqm Frontage: 10.24m

Location: 194 Samford Road, Enoggera, Brisbane

Zoning: Residential

Topography: Flat block of land, ready for your construction plans