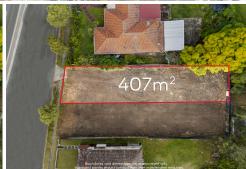

LAND 407 m<sup>2</sup>

Property Highlights: North Facing Block Land Size: 407sqm Frontage: 10.24m

Location: 194 Samford Road, Enoggera, Brisbane

Zoning: Residential

Topography: Flat block of land, ready for your construction plans

#### Additional Features:

Ready for Development: The land is cleared and ready for you to start planning your dream home.

Services Available: All essential services including water, electricity, and sewerage are available at the site.