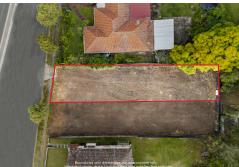

LAND 407 m<sup>2</sup>

Property Highlights: North Facing Block Land Size: 407sqm Frontage: 10.24m

Location: 194 Samford Road, Enoggera, Brisbane

Zoning: Residential

Topography: Flat block of land, ready for your construction plans

#### Additional Features:

Ready for Development: The land is cleared and ready for you to start planning your dream home.

Services Available: All essential services including water, electricity, and sewerage are available at the site.