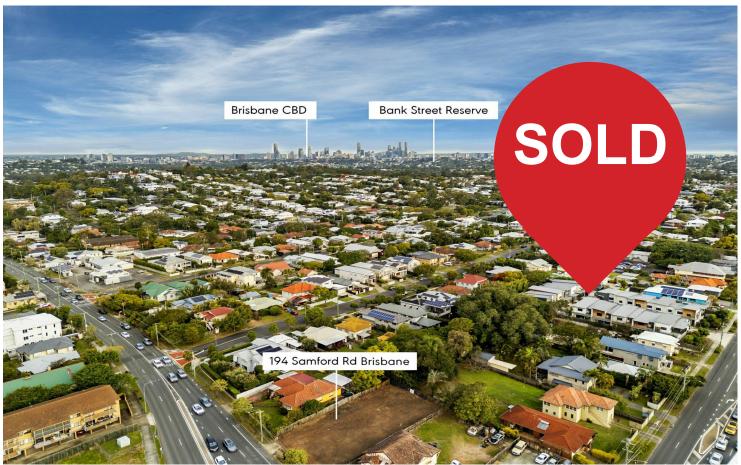

# **Enoggera, 194 Samford Road**

Land for Sale at 194 Samford Road, Enoggera, Brisbane

An Excellent Opportunity for Your Dream Home!

Welcome to 194 Samford Road, Enoggera . A rare and exciting opportunity to secure a generous flat block of land in one of Brisbane's most sought-after suburbs. This prime 407sqm plot offers a fantastic canvas for your next residential project, whether you are looking to build your dream home or make a smart investment in a thriving community.

Property Highlights: North Facing Block Land Size: 407sqm Frontage: 10.24m

Location: 194 Samford Road, Enoggera, Brisbane

Zoning: Residential

Topography: Flat block of land, ready for your construction plans

Please Call

Contact Eddie Singh 0450534643 eddie.singh@ljhooker.com.au

LJ Hooker St Lucia (07) 3371 2126 Train Station: Just 450 metres from Enoggera Train Station, offering convenient access to Brisbane city centre.