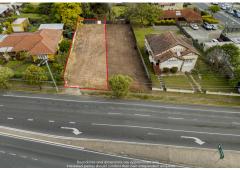

LAND 407 m<sup>2</sup>

# **Enoggera, 194 Samford Road**

Land for Sale at 194 Samford Road, Enoggera, Brisbane

An Excellent Opportunity for Your Dream Home!

Welcome to 194 Samford Road, Enoggera . A rare and exciting opportunity to secure a generous flat block of land in one of Brisbane's most sought-after suburbs. This prime 407sqm plot offers a fantastic canvas for your next residential project, whether you are looking to build your dream home or make a smart investment in a thriving community.

Property Highlights: North Facing Block Land Size: 407sqm Frontage: 10.24m

Location: 194 Samford Road, Enoggera, Brisbane

Zoning: Residential

Topography: Flat block of land, ready for your construction plans