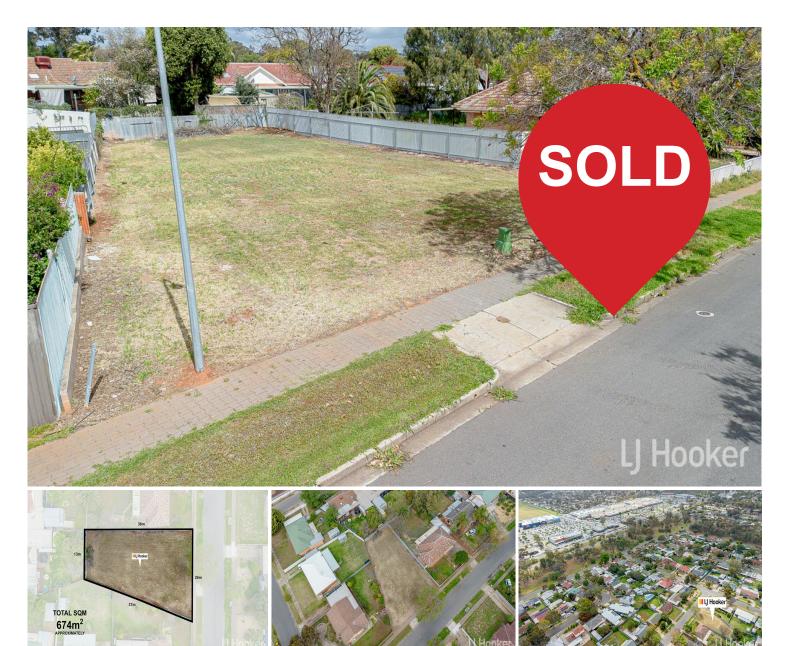

## Land For Sale

Positioned on an expansive 647 square meter allotment approx. with a wide 24-meter frontage, this prime piece of land presents an excellent opportunity to build your dream home or explore subdivision potential (subject to council approval). With no easements or building timeframes, the possibilities are limitless.

Prime Location: Ideally situated near Munno Para Shopping Centre and Elizabeth Shopping Centre, the property offers seamless access to public transport, shopping, and dining. Families will appreciate the proximity to a range of quality educational facilities, including Elizabeth Downs Primary School, South Downs Primary School, Elizabeth Park Primary School, Craigmore High School, and Kaurna Plains School.

## **More About this Property**

| Property ID   | 668AFDC     |
|---------------|-------------|
| Property Type | Residential |
| Land Area     | 674 m²      |