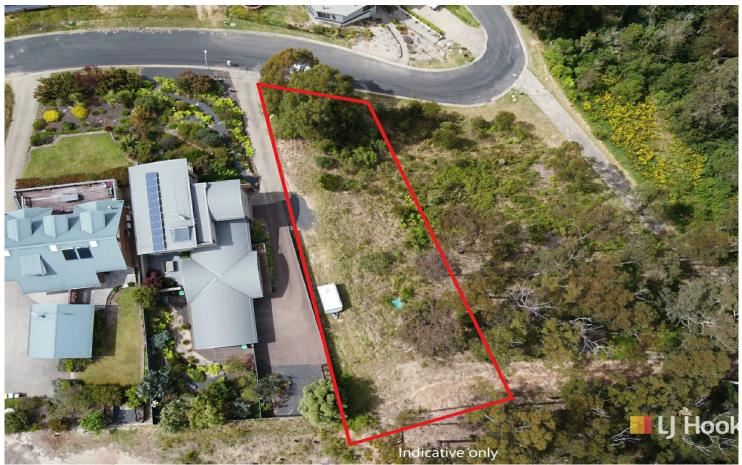

## WATCH FROM ABOVE

Fully DA Approved and ready to build, all the hard work is done for you.

There is nothing better than looking out of your window looking at the ocean. This large 947m2 elevated block allows you to take in spectacular views over Twofold Bay.

A forest reserve is located at the back of the property allowing ultimate privacy.

Enjoy living only a few minutes from beautiful Cocora Beach.

Included in the price are house plans for a modern 3 bedroom, 2 bathroom double garage home, which has been designed to make maximum use of the block and ensure the best uninterrupted water views. (drawings available upon request).