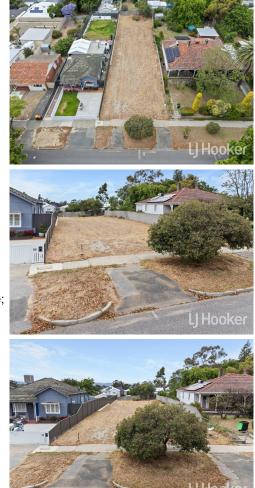

Surrounded by established homes and lush parklands, this shovel-ready 782m2 green titled block is perfectly situated. Imagine building your dream home just steps from Curtin University, Harold Rossiter Park, the expansive 9-acre Kensington Bushland Reserve and Kent Street Senior High School.

For Sale \*\*LOW \$1M's ++

Contact Edward Lim 0408 929 655 edward.lim@ljhvicpark.com.au

part of everyday life.

This block is ready to build on, and with potential city and hill views. Plus, with a 14.14m frontage and nearly 56m in depth, this block provides a spacious blank canvas for your vision. The long northern boundary is ideal for solar passive design, ensuring your home can take full advantage of natural light and energy efficiency. It's your chance to seize the opportunity of a lifetime. Don't miss out on the excitement!