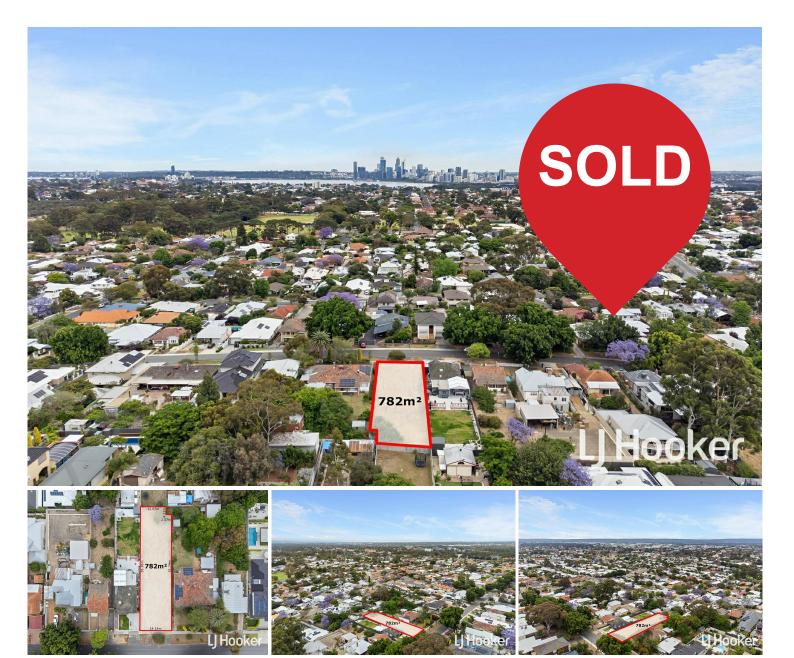

## East Victoria Park, 88A Basinghall Street FIND YOUR FREEDOM!

Proudly presented by Edward Lim..

Why settle for anything less when you can build a home that ticks all your boxes right in the heart of East Victoria Park? Discover one of the final opportunities to build in an exclusive, blue-chip location reserved for those seeking the best. Meet 88A Basinghall!

Surrounded by established homes and lush parklands, this shovel-ready 782m2 green titled block is perfectly situated. Imagine building your dream home just steps from Curtin University, Harold Rossiter Park, the expansive 9-acre Kensington Bushland Reserve and Kent Street Senior High School.

For Sale \*\*LOW \$1M's ++

Contact Edward Lim 0408 929 655 edward.lim@ljhvicpark.com.au

part of everyday life.

This block is ready to build on, and with potential city and hill views. Plus, with a 14.14m frontage and nearly 56m in depth, this block provides a spacious blank canvas for your vision. The long northern boundary is ideal for solar passive design, ensuring your home can take full advantage of natural light and energy efficiency. It's your chance to seize the opportunity of a lifetime. Don't miss out on the excitement!