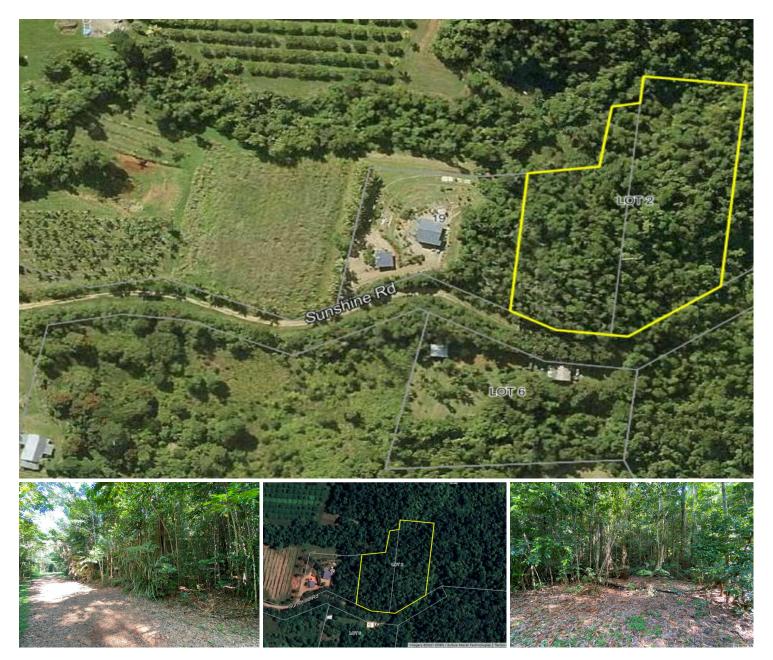

#### **GET BACK TO NATURE**

Situated at the end of a no through road, this approx. 1.42 hectare block of land is located in East Feluga. Ideally located, with Mission Beach only around 20 kilometres away and Tully roughly 14 kilometres this block offers the opportunity to create a private retreat, yet still be only a short drive away from local amenities.

Made up of two separately titled blocks of land, the property is rainforested and zoned Conservation so you will need to check with local government re. building sites. But if you are looking for a quiet spot, surrounded by nature with only a couple of neighbours, this property might just be the one you are looking for.