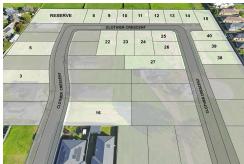

The blocks range in size from 500-741 square meters and with 15 blocks available, there is one to suit your taste and build budget.

With 2 blocks remaining from Stage 1 which are titled and ready to go and Stage 2 titles expected by the middle of 2025, now is your opportunity to secure your preferred block and begin planning your dream home or investment.

## Contact

**Kelly Quirke** 0427 064 816

kquirke@ljhookerbairnsdale.com.au

**Kylie Smith** 

0409 530 842

ksmith@ljhookerbairnsdale.com.au

LJ Hooker Bairnsdale (03) 5152 4172

Lot # Street Address Size Price
Lot 5 11 Clothier Crescent 720m2 \$160,000
Lot 8 19 Clothier Crescent 630m2 \$155,000
Lot 9 21 Clothier Crescent 630m2 \$155,000
Lot 10 23 Clothier Crescent 630m2 \$155,000
Lot 11 25 Clothier Crescent 630m2 \$155,000
Lot 12 27 Clothier Crescent 630m2 \$155,000
Lot 13 29 Clothier Crescent 630m2 \$155,000
Lot 13 29 Clothier Crescent 630m2 \$155,000
Lot 16 4 Clothier Crescent 741m2 Under Offer
Lot 22 22 Clothier Crescent 734m2 \$170,000
Lot 24 26 Clothier Crescent 734m2 \$170,000
Lot 25 28 Clothier Crescent 500m2 \$135,000
Lot 26 30 Clothier Crescent 505m2 \$135,000
Lot 38 39 Clothier Crescent 637m2 \$155,000