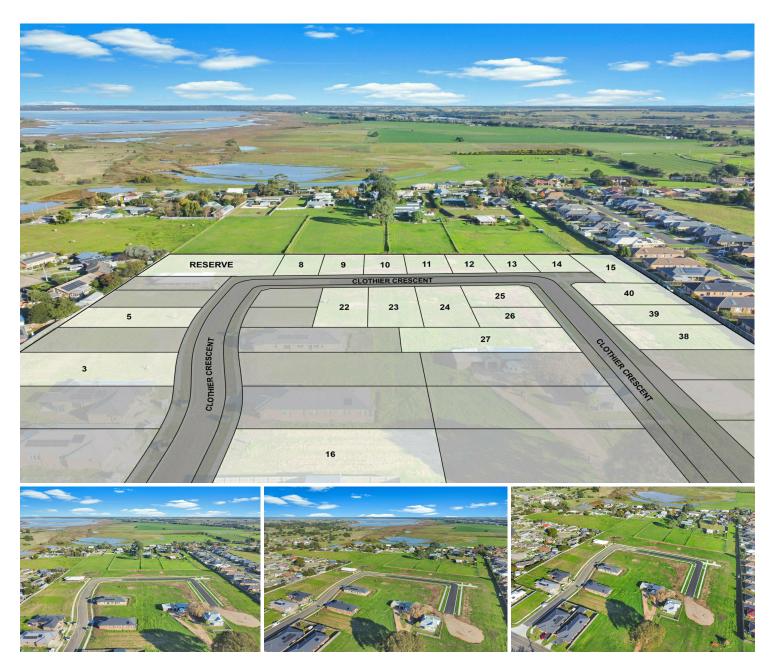

# East Bairnsdale, 7-35 Clothier Crescent AFFORDABLE LAND IN DEVELOPING SUBURB

LJ Hooker Bairnsdale are pleased to offer 15 fantastic residential blocks in Clothier Crescent in the rapidly growing suburb of East Bairnsdale.

Close to the Howitt Park sports facilities, Mitchell River and a short drive from the centre of Bairnsdale, the blocks are well positioned for investors and families entering the community.

The blocks all have mains power, NBN, town water and sewer available, sealed road frontages and some have rear fencing.

The blocks range in size from 500-741 square meters and with 15 blocks available, there is one to suit your taste and build budget.

With 2 blocks remaining from Stage 1 which are titled and ready to go and Stage 2 titles expected by the middle of 2025, now is your opportunity to secure your preferred block and begin planning your dream home or investment.

## Contact

**Kelly Quirke** 0427 064 816

kquirke@ljhookerbairnsdale.com.au

**Kylie Smith** 

0409 530 842

ksmith@ljhookerbairnsdale.com.au

LJ Hooker Bairnsdale (03) 5152 4172

Lot # Street Address Size Price
Lot 5 11 Clothier Crescent 720m2 \$160,000
Lot 8 19 Clothier Crescent 630m2 \$155,000
Lot 9 21 Clothier Crescent 630m2 \$155,000
Lot 10 23 Clothier Crescent 630m2 \$155,000
Lot 11 25 Clothier Crescent 630m2 \$155,000
Lot 12 27 Clothier Crescent 630m2 \$155,000
Lot 13 29 Clothier Crescent 630m2 \$155,000
Lot 13 29 Clothier Crescent 630m2 \$155,000
Lot 16 4 Clothier Crescent 741m2 Under Offer
Lot 22 22 Clothier Crescent 734m2 \$170,000
Lot 24 26 Clothier Crescent 734m2 \$170,000
Lot 25 28 Clothier Crescent 500m2 \$135,000
Lot 26 30 Clothier Crescent 505m2 \$135,000
Lot 38 39 Clothier Crescent 637m2 \$155,000