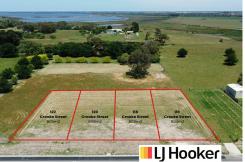

## East Bairnsdale, 120 Crooke Street SPACIOUS, LEVEL ALLOTMENT.

Hurry and don't miss out on this opportunity to purchase a spacious (804m2), level allotment with all services available. Sealed road out front, close to walking tracks, Mitchell River and Main St shops, an ideal home site for the owner occupier or investor.

## **More About this Property**

| Property ID   | 17WWFBF     |
|---------------|-------------|
| Property Type | Residential |
| Land Area     | 809 m²      |