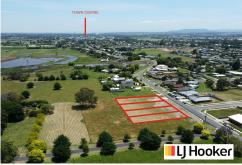

## East Bairnsdale, 120 Crooke Street SPACIOUS, LEVEL ALLOTMENT.

Hurry and don't miss out on this opportunity to purchase a spacious (804m2), level allotment with all services available. Sealed road out front, close to walking tracks, Mitchell River and Main St shops, an ideal home site for the owner occupier or investor.

## **More About this Property**

| Property ID   | 17WWFBF     |
|---------------|-------------|
| Property Type | Residential |
| Land Area     | 809 m²      |