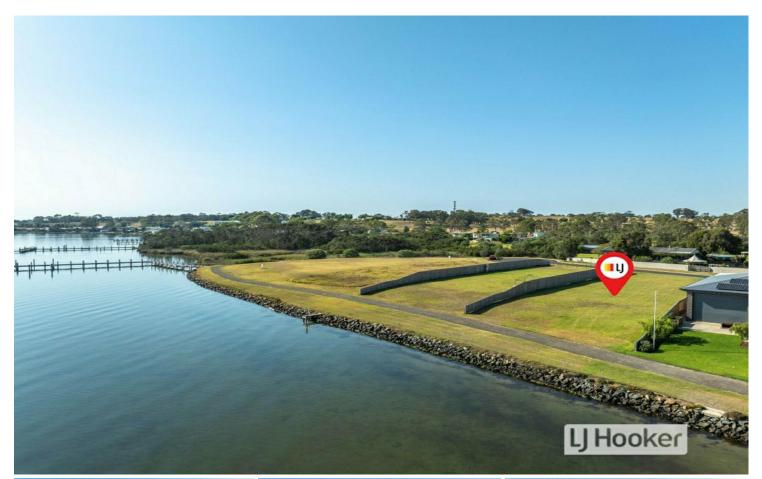

## Eagle Point, 19 Yalca Mews RARE NORTH FACING WATERFRONT RESERVE ALLOTMENT - THE BEST ON OFFER!

This exceptional 1160m2 (approx.) north facing waterfront reserve allotment is a rare find, offering breathtaking views of the lake and mountains. With a near level site, there's ample space to build your dream home and shedding.

All services are available, with water and 3 phase power already connected. The vendors have completed a soil test and survey and have house plans ready making your dream build even easier! Plus, there's an option to purchase a jetty berth for direct lake access. Enjoy an unbeatable waterfront lifestyle with the lake at your doorstep perfect for boating, fishing, paddling, or simply exploring the stunning Gippsland Lakes. Take the scenic walking track to the newly established Eagle Point Precinct, "The Hub," for a coffee, or follow the picturesque waterside path to Paynesville. An abundance of birdlife and magical sunrises over the water create an idyllic setting.

Conveniently close to the boat ramp, a safe sandy beach for children, the golf and bowls club and just 5 minutes to Paynesville and 10 minutes to Bairnsdale this is an unparalleled

**Disclaimer:** All information contained therein is gathered from relevant third parties sources. We cannot guarantee or give any warranty about the information provided. Interested parties must rely solely on their own enquiries.