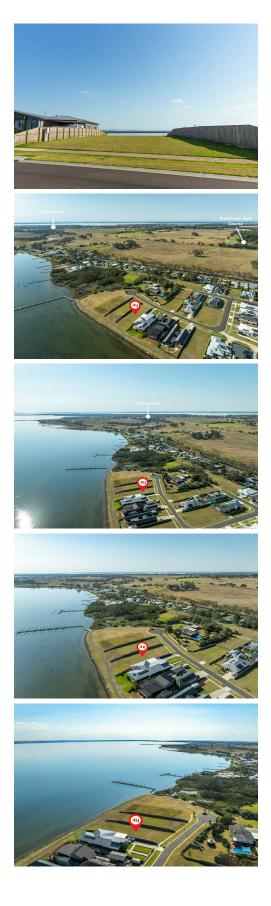

## Eagle Point, 19 Yalca Mews RARE NORTH FACING WATERFRONT RESERVE ALLOTMENT - THE BEST ON OFFER!

This exceptional 1160m2 (approx.) north facing waterfront reserve allotment is a rare find, offering breathtaking views of the lake and mountains. With a near level site, there's ample space to build your dream home and shedding.

All services are available, with water and 3 phase power already connected. The vendors have completed a soil test and survey and have house plans ready making your dream build even easier! Plus, there's an option to purchase a jetty berth for direct lake access. Enjoy an unbeatable waterfront lifestyle with the lake at your doorstep perfect for boating, fishing, paddling, or simply exploring the stunning Gippsland Lakes. Take the scenic walking track to the newly established Eagle Point Precinct, "The Hub," for a coffee, or follow the picturesque waterside path to Paynesville. An abundance of birdlife and magical sunrises over the water create an idyllic setting.

Conveniently close to the boat ramp, a safe sandy beach for children, the golf and bowls club and just 5 minutes to Paynesville and 10 minutes to Bairnsdale this is an unparalleled

**Disclaimer:** All information contained therein is gathered from relevant third parties sources. We cannot guarantee or give any warranty about the information provided. Interested parties must rely solely on their own enquiries.