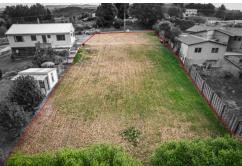

## **Duntroon, 19 Rees Street** BARE LAND, PRIVATE LOCATION

This 1012m2 section is elevated near the top of Duntroon that looks down the Waitaki valley and out to the hills.

The section is conveniently located close to Duntroon School, pub, Flying Pig Cafe and walking distance to the Waitaki river, making it an ideal choice for families or those looking for a convenient lifestyle or holiday get away to park up the caravan, pitch a few tents and unwind, or there is plenty of space to build something you have been wanting with an affordable opportunity.

Don't miss out on this fantastic opportunity, call today to arrange your private viewing.

Buyer Enquiry Over \$99,000

Contact Mitchell Laughton 027 351 8118

LAND 1,012 m<sup>2</sup>

For Sale Buyer Enquiry Over \$99,000