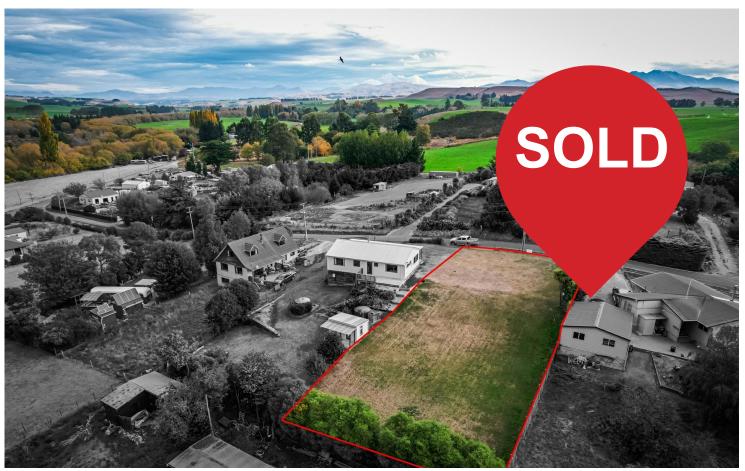

## **Duntroon, 19 Rees Street** BARE LAND, PRIVATE LOCATION

This 1012m2 section is elevated near the top of Duntroon that looks down the Waitaki valley and out to the hills.

The section is conveniently located close to Duntroon School, pub, Flying Pig Cafe and walking distance to the Waitaki river, making it an ideal choice for families or those looking for a convenient lifestyle or holiday get away to park up the caravan, pitch a few tents and unwind, or there is plenty of space to build something you have been wanting with an affordable opportunity.

Don't miss out on this fantastic opportunity, call today to arrange your private viewing.

Buyer Enquiry Over \$99,000

Contact Mitchell Laughton 027 351 8118

LAND 1,012 m<sup>2</sup>

For Sale Buyer Enquiry Over \$99,000