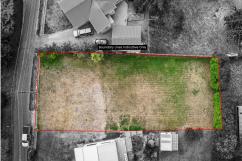

## **Duntroon, 19 Rees Street** BARE LAND, PRIVATE LOCATION

This 1012m2 section is elevated near the top of Duntroon that looks down the Waitaki valley and out to the hills.

The section is conveniently located close to Duntroon School, pub, Flying Pig Cafe and walking distance to the Waitaki river, making it an ideal choice for families or those looking for a convenient lifestyle or holiday get away to park up the caravan, pitch a few tents and unwind, or there is plenty of space to build something you have been wanting with an affordable opportunity.

Don't miss out on this fantastic opportunity, call today to arrange your private viewing.

Buyer Enquiry Over \$99,000

Contact Mitchell Laughton 027 351 8118

LAND 1,012 m<sup>2</sup>

For Sale Buyer Enquiry Over \$99,000