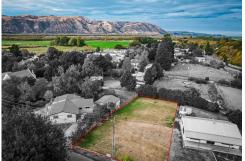

## **Duntroon, 19 Rees Street** BARE LAND, PRIVATE LOCATION

This 1012m2 section is elevated near the top of Duntroon that looks down the Waitaki valley and out to the hills.

The section is conveniently located close to Duntroon School, pub, Flying Pig Cafe and walking distance to the Waitaki river, making it an ideal choice for families or those looking for a convenient lifestyle or holiday get away to park up the caravan, pitch a few tents and unwind, or there is plenty of space to build something you have been wanting with an affordable opportunity.

Don't miss out on this fantastic opportunity, call today to arrange your private viewing.

Buyer Enquiry Over \$99,000

Contact Mitchell Laughton 027 351 8118

LAND 1,012 m<sup>2</sup>

For Sale Buyer Enquiry Over \$99,000