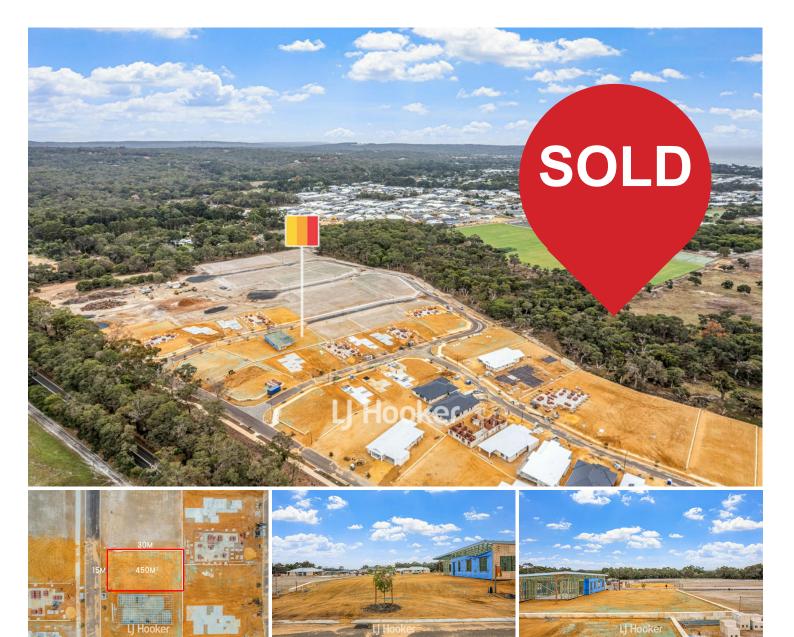

## **Dunsborough, 8 Sheshan Road** DUNSBOROUGH: THE ULTIMATE LIFESTYLE DESTINATION

Embark on a journey to the ultimate lifestyle destination of Dunsborough with this prime 450m2 block.

Nestled near sprawling feature parks, picturesque nature trails, and just a short 5-minute drive to the vibrant Dunsborough Town Centre.

Ready for immediate development, this fully serviced lot features completed retaining walls, offering limitless potential for your dream home, investment property, or holiday retreat in the sought-after Dunsborough Lakes community.

## More About this Property

| Property ID   | 15UFHND            |
|---------------|--------------------|
| Property Type | Residential        |
| Land Area     | 450 m <sup>2</sup> |